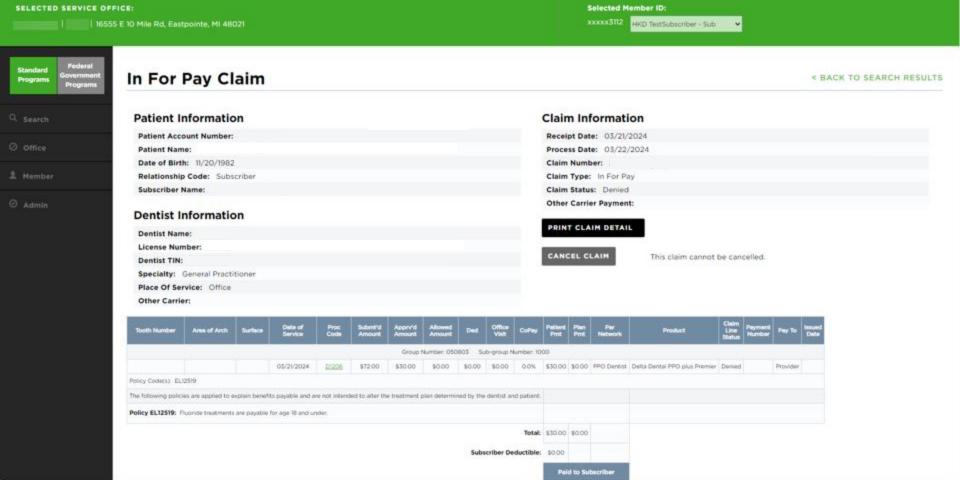

5. Once search results appear, click on any claim number to see a detailed breakdown of the claim

- 6. After clicking on a claim number, you can see the full details of the claim
- 7. There are options to "Print Claim Detail," "Submit for Payment" (for PTEs), or "Cancel Claim" (see page 97)

8. Here is another view of the claim breakdown, which displays specifics about tooth number, date of service, and cost amounts

Contact Us