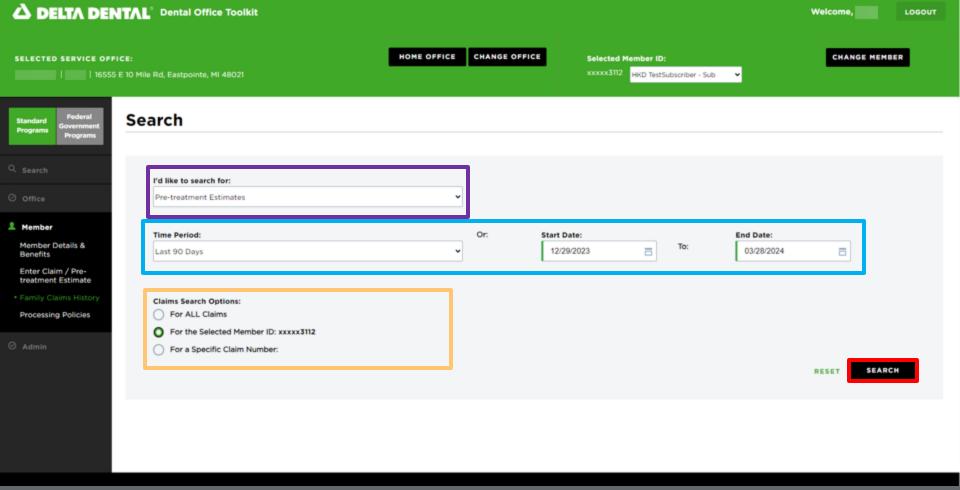

2. Enter the member ID of the member associated with the pre-treatment estimate you are looking for

- 3. Navigate to the "Member" tab
- 4. Click on "Family Claims History"

- 5. Select "Pre-treatment Estimates" from the "I'd like to search for:" drop down menu
- 6. Specify the time period you'd like to search inside
- 7. Select to search for all claims, just those for the member you have selected, or for a specific claim number
- 8. Click "Search"