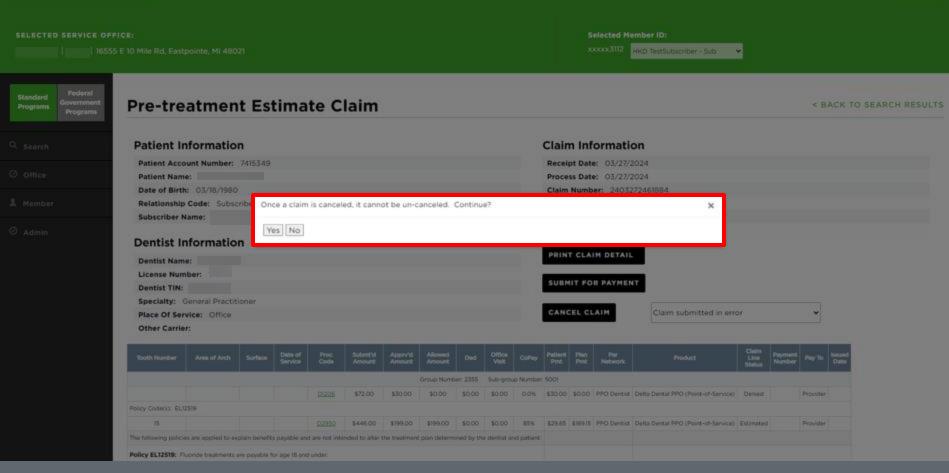

3. After searching, select the claim details to view

4. From the claim details page, choose the reason to cancel the claim and select "Cancel Claim"

5. Select "Yes" to confirm claim cancellation

△ DELTA DENTAL Dental Office Toolkit