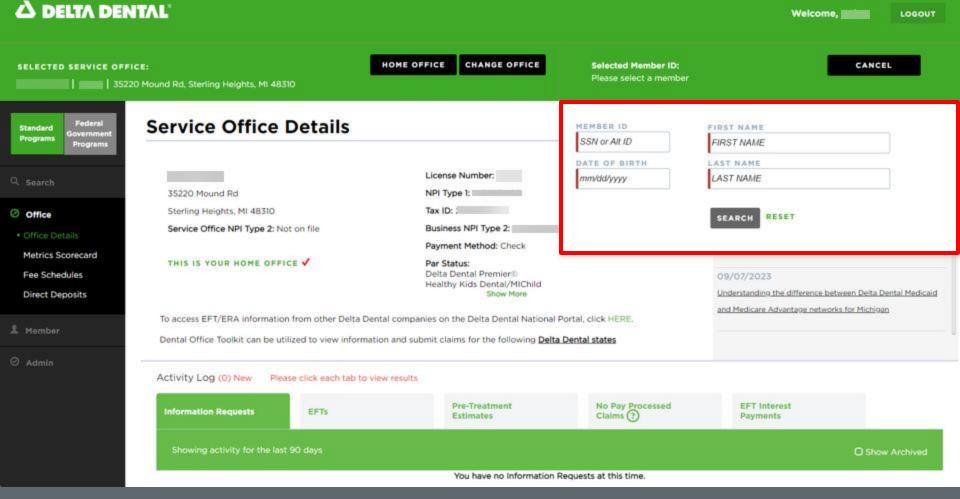

## Select a Member

1. Click on the "Change Member" button on the top home bar to enter a Member ID

2. Type in the Member First Name, Last Name, Date of Birth, and Member ID or SSN in the appropriate fields and click "Search"

Welcome,

LOGOUT

- 3. The orange box on the left-hand navigation bar will direct you to the member details page
- 4. The blue box will show the member name and relationship
- 5. The red box shows a quick view of the member you are viewing (by selecting the drop-down arrow, you can select a different member, ex: spouses or dependents)