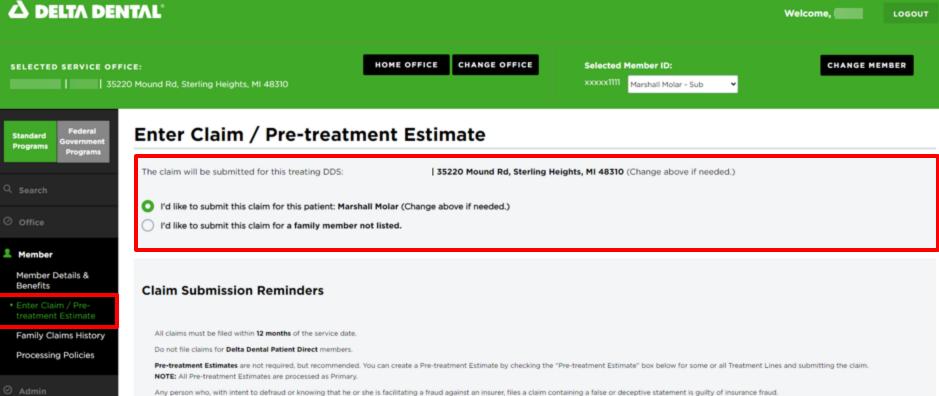

## Submit a Pre-treatment Estimate (PTE)

1. Enter the member you would like to submit a pre-treatment estimate for

You have no Information Requests at this time.

2. Once the member has been selected, click the "Member" tab on the left-hand navigation bar

#### Treatment Details

Please fill out one line for each treatment

- 3. Click "Enter Claim/Pre-treatment Estimate" on the left-hand navigation bar
- 4. Select the member you would like to submit the Pre-treatment Estimate for