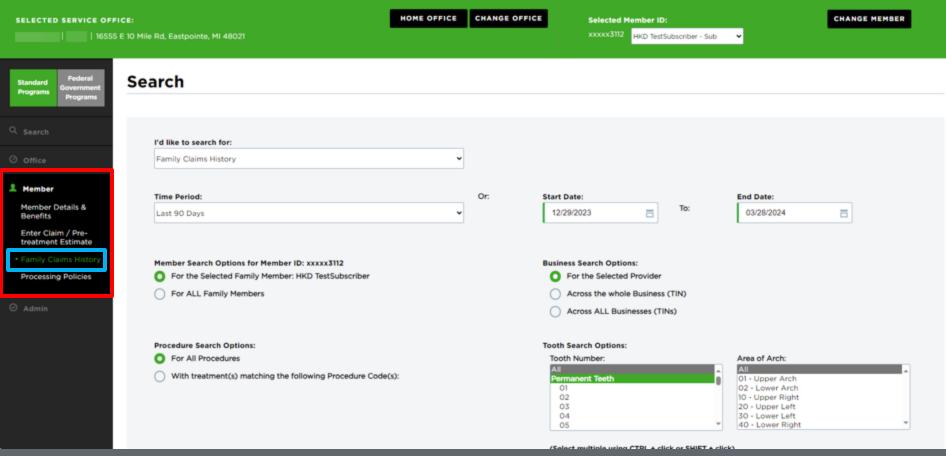

# **Search Family Claims History Across Businesses**

- 1. Navigate to the "Member" tab in the left-hand navigation bar
- 2. Click on "Family Claims History"

- 3. Fill out and select the options outlined in red
- 4. Enter your desired time period and start/end dates outlined in blue, and click "Search"