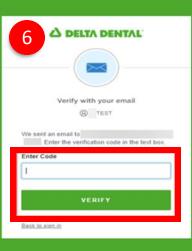

## **Reset Password**

DENTAL OFFICE
SECURITY
SCANNED
TRUST GUARD

- 1. Navigate to your local Delta Dental website and click Log In under the Dental Office Toolkit section
- 2. On the DOT login screen, enter your Username, and click "Next"

- 3. Click "Forgot Password?"
- 4. Click the "Send Me An Email" and the authentication code will be sent to the email listed
- 5. An email will be sent to the email address listed in Step 3
- 6. Enter the code from the email
- 7. Enter and re-enter your new password