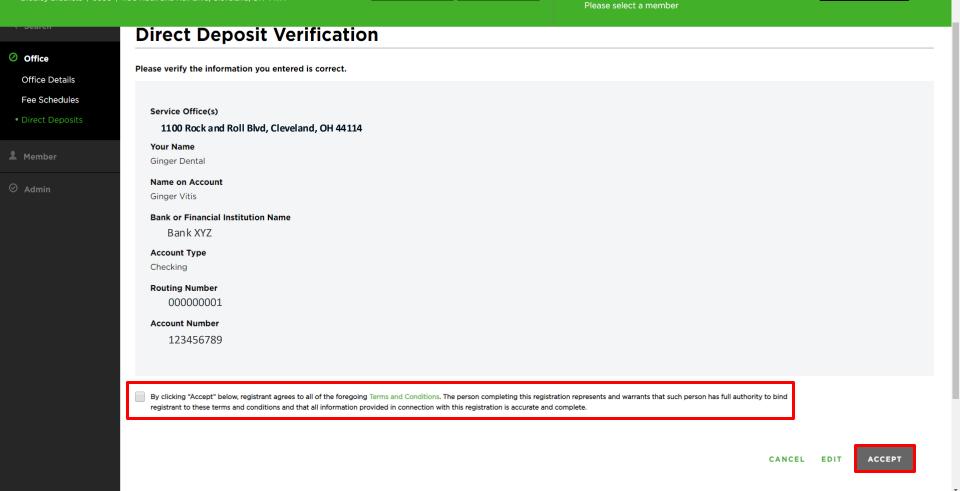

#### 5. Fill out your direct deposit information

6. Click "Continue"

- 7. Certify your acceptance by clicking the check box
- 8. Click "Accept"

Bradley Brackets | 6666 | 1100 Rock and Roll Blvd, Cleveland, OH 44114