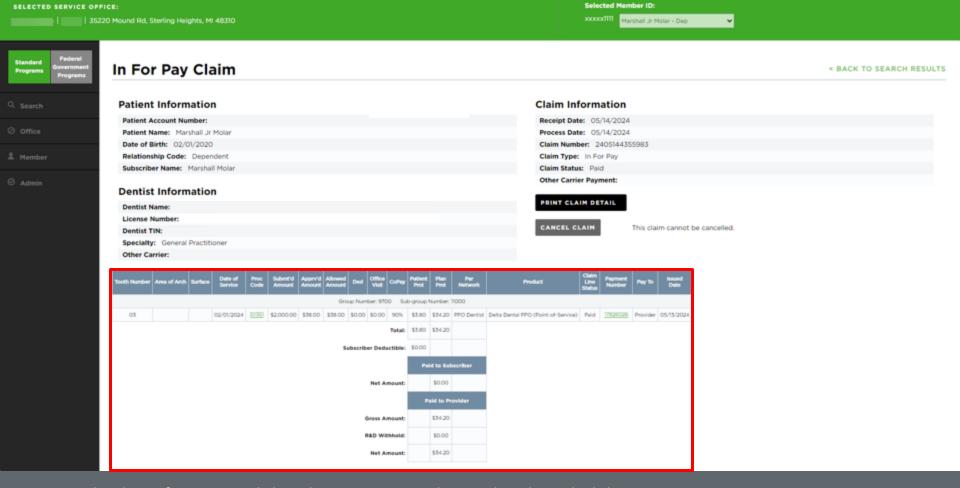

6. Click into the claim number in the search results

7. Review the date of service and claim line status to understand sealant eligibility