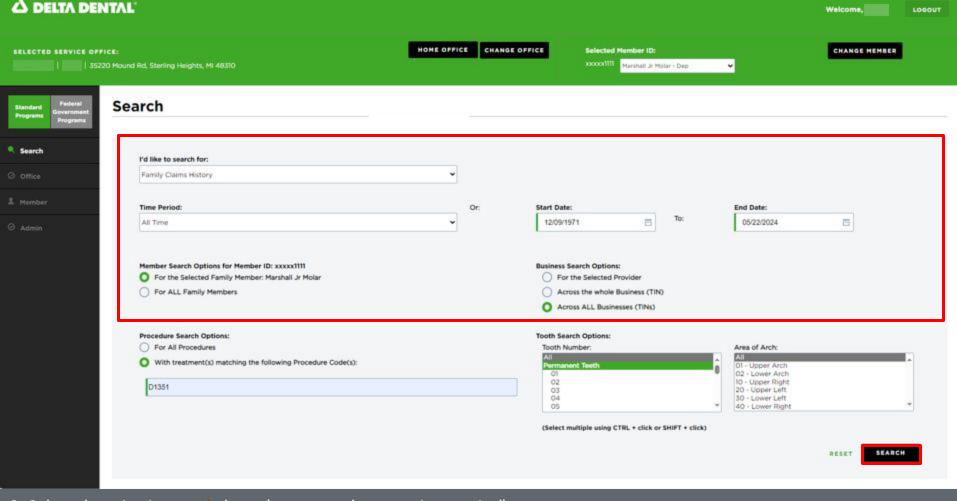

# **Search Sealant History of a Member**

- 1. Enter a Member ID in the "Change Member" field
- 2. Click on "Family Claims History"

Welcome.

LOGOUT

- 3. Select the criteria noted above (you can select any time period)
- 4. Enter the procedure code "D1351" for sealants
- 5. Click "Search"

6. Click into the claim number in the search results

7. Review the date of service and claim line status to understand sealant eligibility