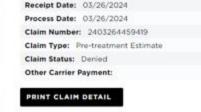

NOTE: Claim Attachments is a new functionality where users can upload documents by searching their File Explorer or dropping the file from the users' desktop.

9. If COB does not apply, check the box "I do NOT have any COB Details to add to this claim," and click "Submit Claim" (this is used to submit BOTH pre-treatment estimates and claims)

5. If COB does not apply, check the box "I do NOT have any COB Details to add to this claim," and click "Submit Claim"

Welcome,

NOTE: This is what your screen should look like after submission. There is additional information on the Claim if you scroll down towards the bottom of the page