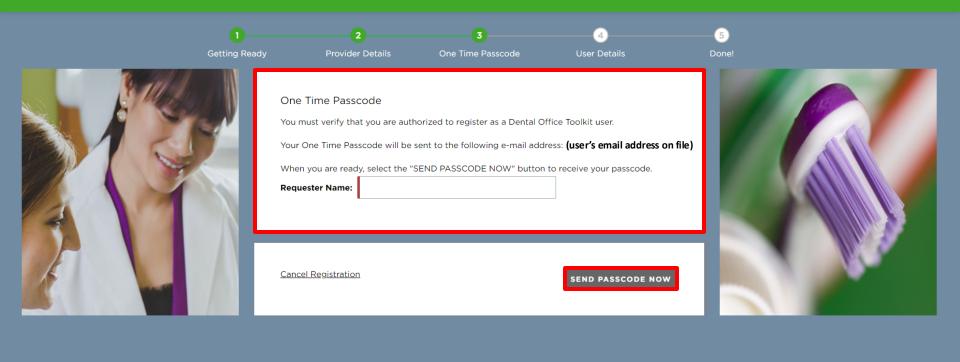

Contact Us

🔜 HIPAA Privacy 👝 HIPAA Privacy-DDAZ 👵 GLB Privacy 👼 GLB Privacy-DDAZ Accessibility 🛅 Privacy Policy 👼 Terms of Use 👼 Requirements 👼 HIPAA Privacy-DDMN

4. Enter your name in the "Requester Name" box and click "Send Passcode Now"