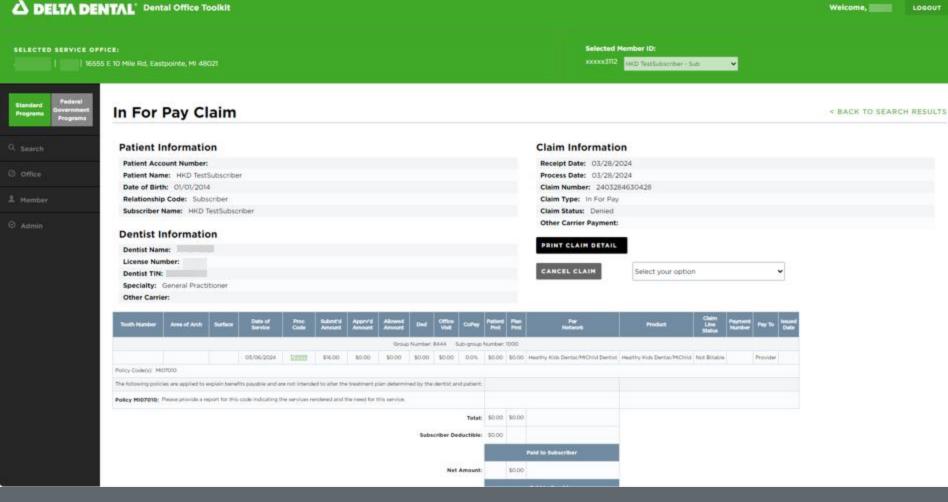

- 5. View search results
- 6. Click on any claim number for details

Welcome,

LOCOUT

7. View claim details