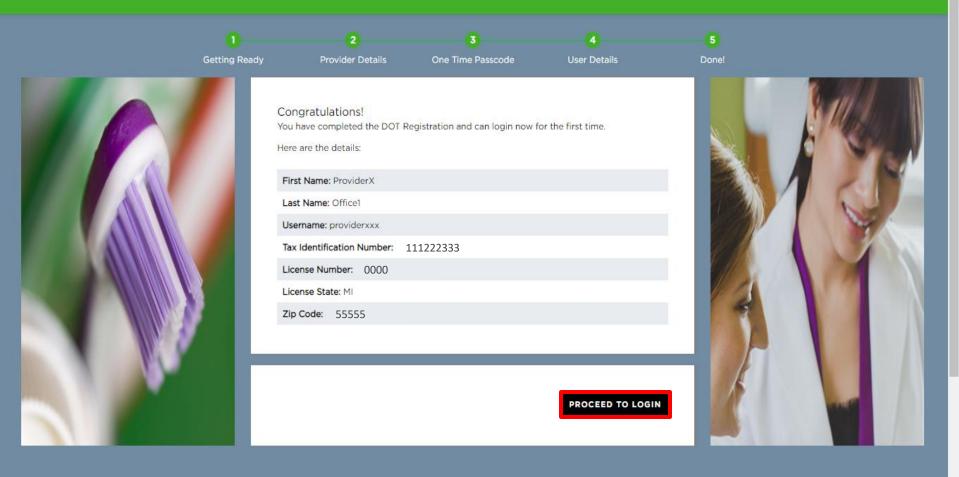

#### △ DELTA DENTAL® Dental Office Toolkit

9. Confirm all details above are correct and click "Proceed to Login"