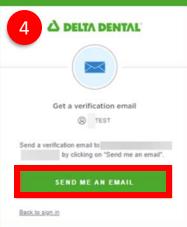

- 3. Click "Forgot Password?"
- 4. Click the "Send Me An Email" and the authentication code will be sent to the email listed
- 5. An email will be sent to the email address listed in Step 3
- 6. Enter the code from the email
- 7. Enter and re-enter your new password