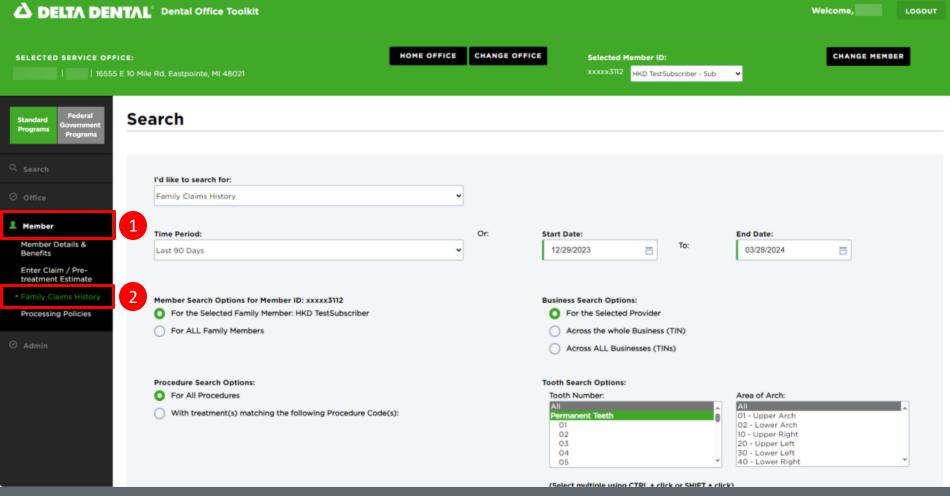

# **Search Family Claims History Across Businesses**

- 1. Navigate to the "Member" tab in the left-hand navigation bar
- 2. Click on "Family Claims History"

- 3. Fill out and select the options outlined in red
- 4. Enter your desired time period and start/end dates outlined in blue, and click "Search"

- 5. View search results
- 6. Click on any claim number for details

Welcome,

LOCOUT

7. View claim details