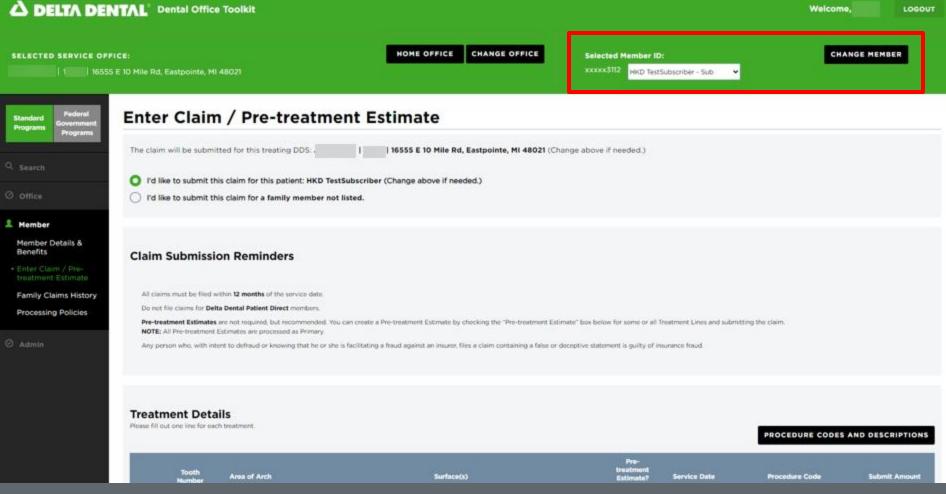

Welcome,

LOGOUT

- 3. The orange box on the left-hand navigation bar will direct you to the member details page
- 4. The blue box will show the member name and relationship
- 5. The red box shows a quick view of the member you are viewing (by selecting the drop-down arrow, you can select a different member, ex: spouses or dependents)

## Submit a Pre-treatment Estimate (PTE)

1. Enter the member you would like to submit a pre-treatment estimate for

You have no Information Requests at this time.

2. Once the member has been selected, click the "Member" tab on the left-hand navigation bar

#### Treatment Details

Please fill out one line for each treatment

- 3. Click "Enter Claim/Pre-treatment Estimate" on the left-hand navigation bar
- 4. Select the member you would like to submit the Pre-treatment Estimate for