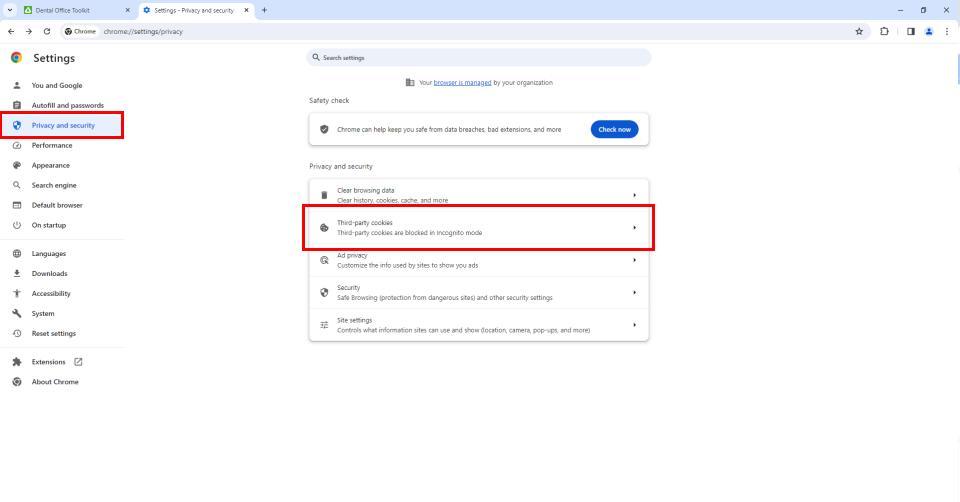

3. Click on "Settings"

- 4. Click on "Privacy and security" on the left-side menu
- 5. Click on "Third-party cookies"

6. Under Sites allowed to use third-party cookies click "Add"

△ Dental Office Toolkit