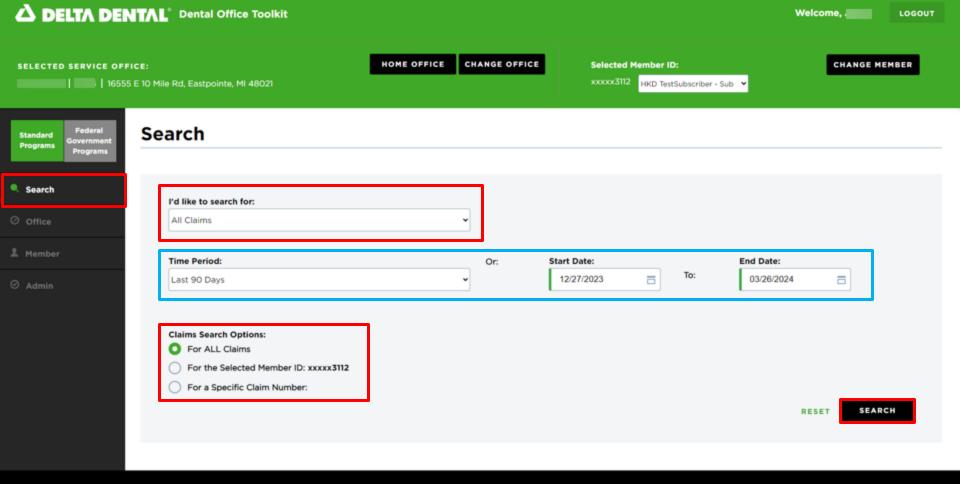

# Search for Complete Dental History of a Member

- 1. Click on "Search" on the left-hand navigation bar
- 2. Fill out the data fields outlined in red
- 3. Enter the desired time period or start/end dates outlined in blue
- 4. Click "Search"