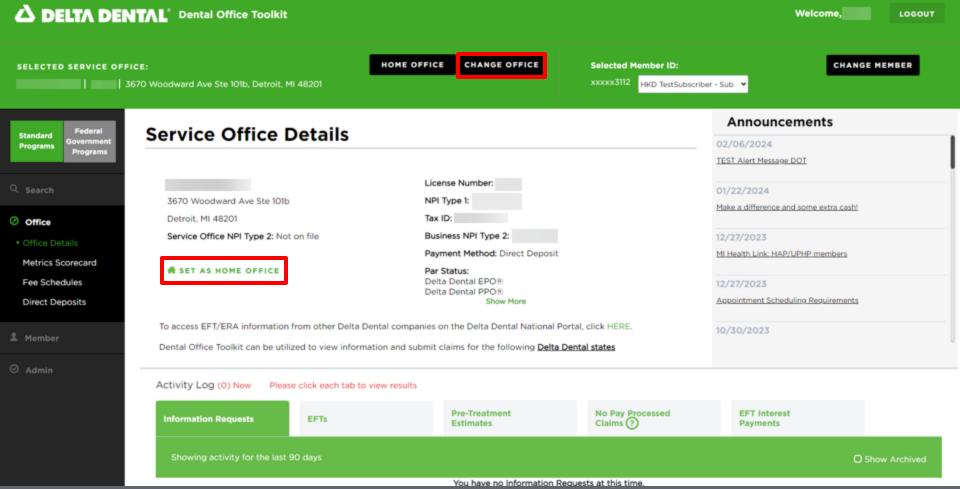

### **Set a Home Office**

- 1. Find the office you would like to set as a home office using the previous directions
- 2. Click "Set as Home Office"

3. You will see a check mark for the home office you have set