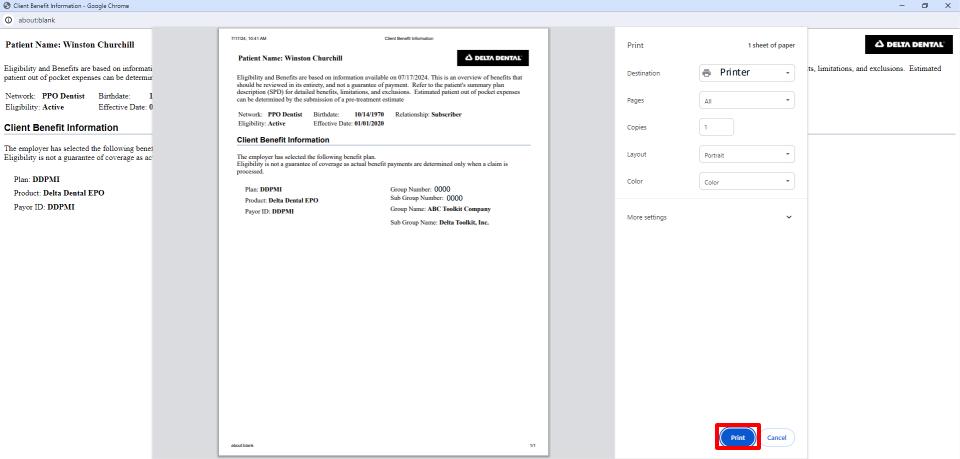

5. Select the desired Network tab and scroll down to browse the available documents
6. Click the "Print Section" button of your desired document, or click the "Print All" button located on the right side of the Networks header to print documents from all sections

#### 7. The desired document will display on another screen

8. Click the "Print" button