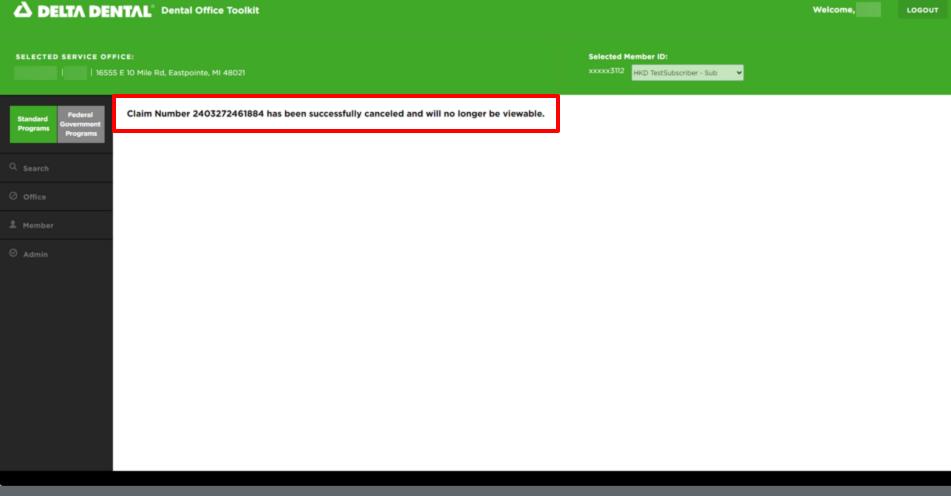

| 2403272470443 | xxxxx6523  | Paid   |
| 03/26/2024   | 03/27/2024             |                    | 2403272470413 | xxxxx0562  | Paid   |
| 03/26/2024   | 03/27/2024             |                    | 2403272470365 | xxxxx0439  | Paid   |
| 03/26/2024   | 03/27/2024             |                    | 2403272470357 | xxxxx6776  | Paid   |
| 03/26/2024   | 03/27/2024             |                    | 2403272470313 | xxxxx8975  | Paid   |
|              |                        |                    |               |            |        |

3. After searching, select the claim details to view



4. From the claim details page, choose the reason to cancel the claim and select "Cancel Claim"



5. Select "Yes" to confirm claim cancellation

△ DELTA DENTAL Dental Office Toolkit



6. Confirm the claim has been cancelled

## **DDS Office**

- Select a Service Office
- Set a Home Office
- View Activity Log
- View and Manage EFTs
- Register for Direct Deposit

## **Select a Service Office**



1. To search for service offices associated with a provider's business, select the "Change Office" button on the top home bar



- 2. Search for any office associated with the business using last name, license, or ZIP Code
- 3. Search results will appear as the information is being typed in real-time



- 4. In the yellow box, you can return back to the home office that has been identified
- 5. In the box, you can cancel out of the search
- 6. In the orange box, you can include inactive providers in the search
- 7. In the red box, you can view all search results

### **Set a Ho