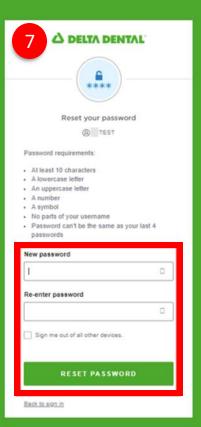

- 3. Click "Forgot Password?"
- 4. Click the "Send Me An Email" and the authentication code will be sent to the email listed
- 5. An email will be sent to the email address listed in Step 3
- 6. Enter the code from the email
- 7. Enter and re-enter your new password