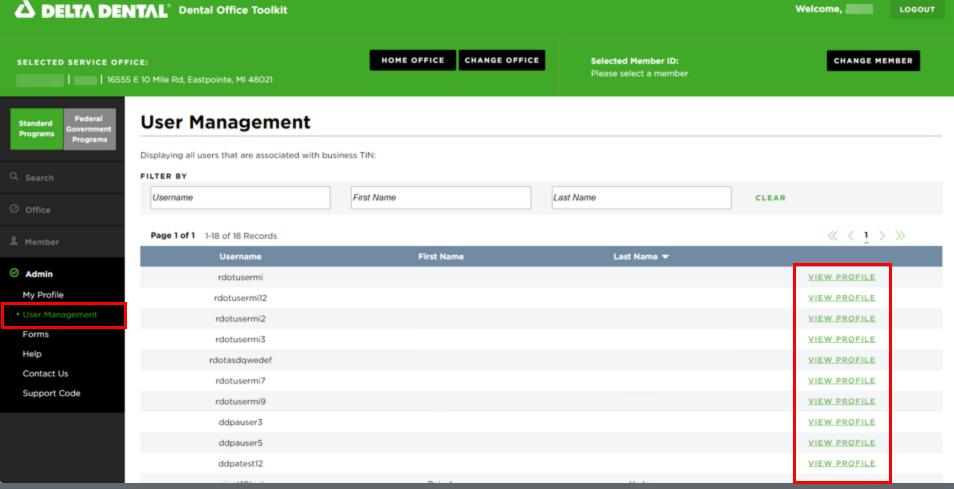

# User Management

1. After logging into DOT, navigate to the Admin tab on the left-hand navigation bar

- 2. Click on "User Management"
- 3. View the users associated with your office, and click on "View Profile" for any user you'd like to manage permissions for