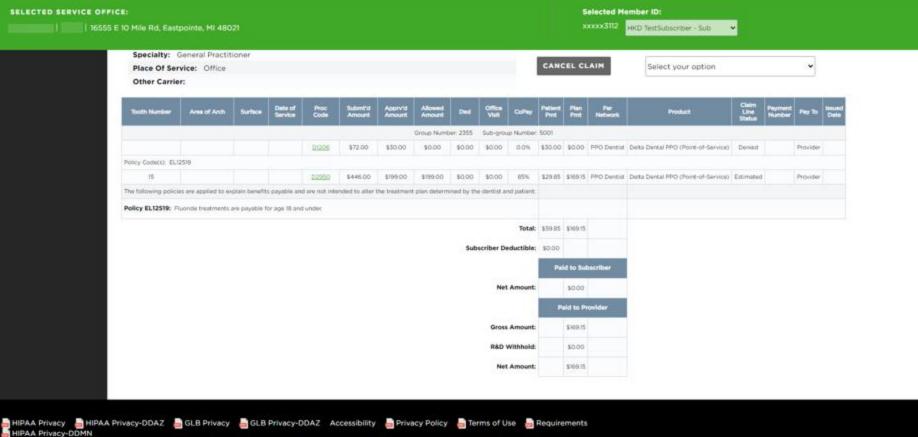

8. Here is another view of the claim breakdown, which displays specifics about tooth number, date of service, and cost amounts

Contact Us