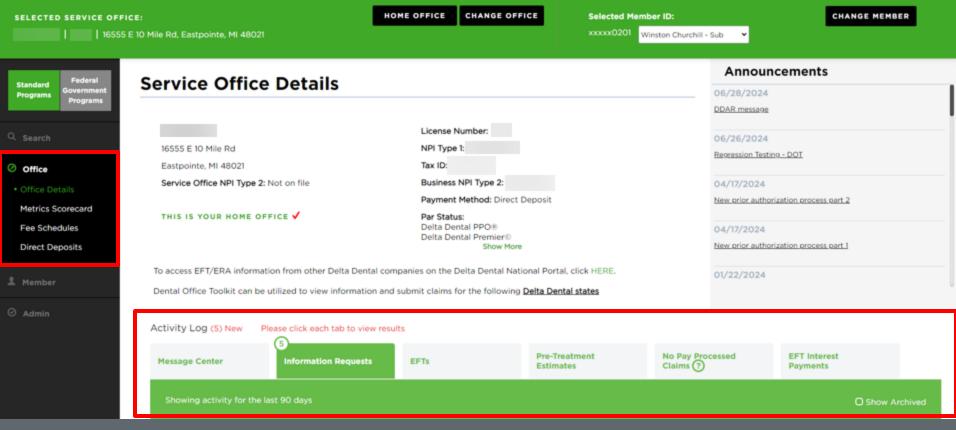

# **View Activity Log**

- 1. Select "Office Details" on the left-hand navigation bar
- 2. View the Activity Log as shown in red

- 3. You can toggle between all sections and items in the activity log as desired
- 4. You can easily store any records by clicking the "Archive" check box outlined in blue