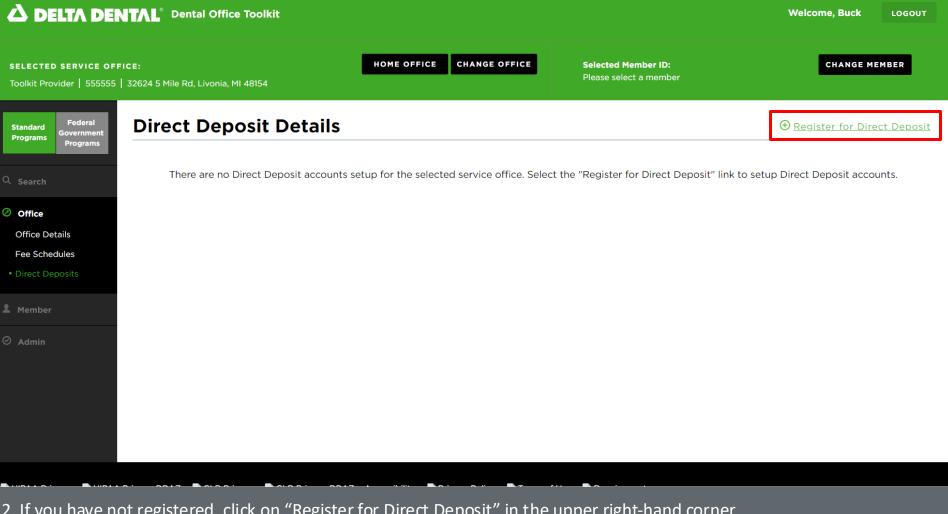

You have no Information Requests at this time.

1. Under the "Office" section of the left-hand navigation, click on "Direct Deposits"

2. If you have not registered, click on "Register for Direct Deposit" in the upper right-hand corner