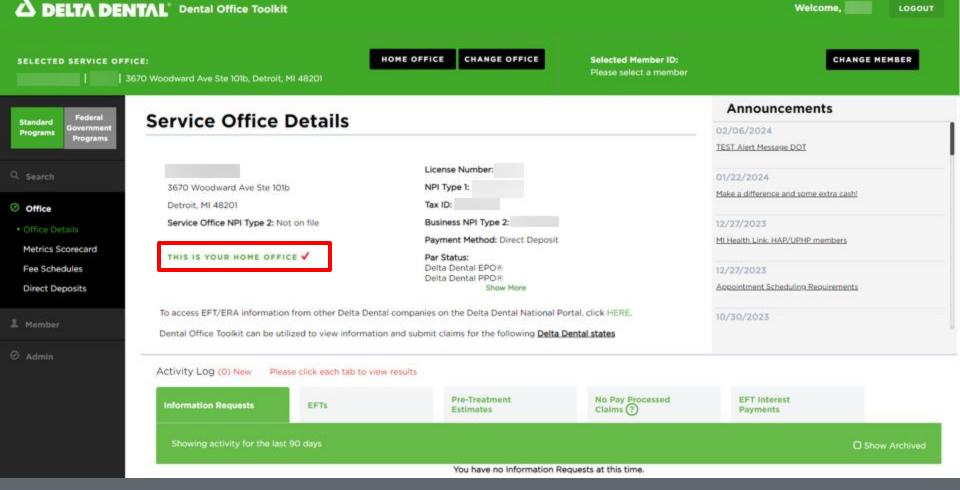

### **Set a Home Office**

- 1. Find the office you would like to set as a home office using the previous directions
- 2. Click "Set as Home Office"

3. You will see a check mark for the home office you have set