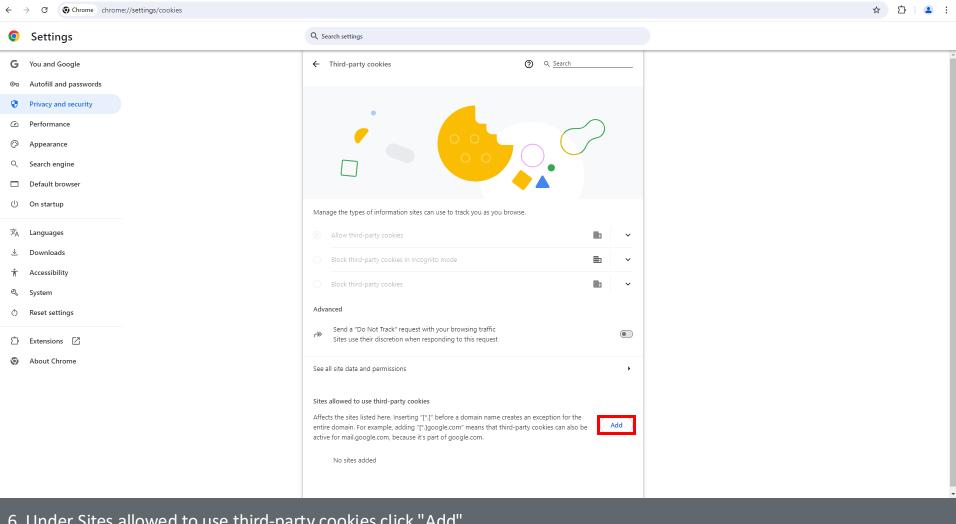

3. Click on "Settings"

- 4. Click on "Privacy and security" on the left-side menu
- 5. Click on "Third-party cookies"

6. Under Sites allowed to use third-party cookies click "Add"

△ Dental Office Toolkit