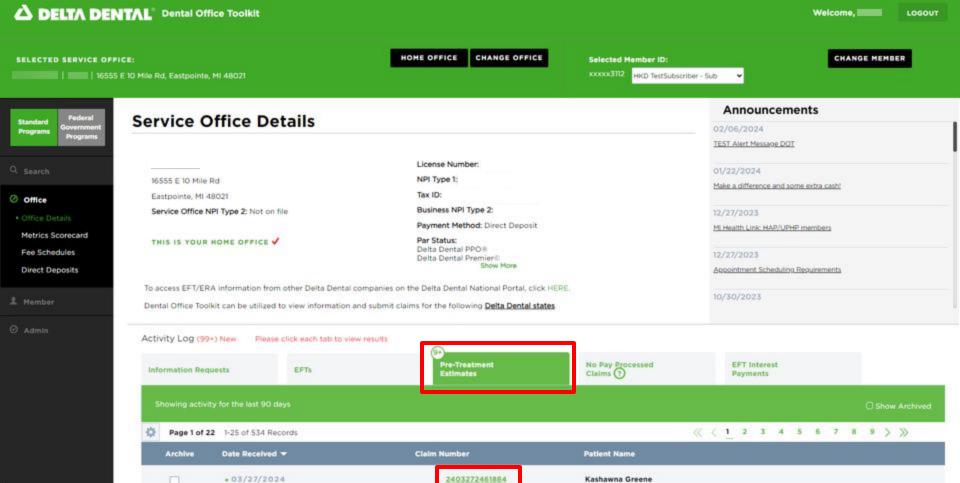

## **Convert a Pre-treatment Estimate to a Claim**

Option 1—From the Activity Log

- 1. Navigate to the "Pre-Treatment Estimates" tab of the Activity Log
- 2. Click on the number of the pre-treatment estimate to view it