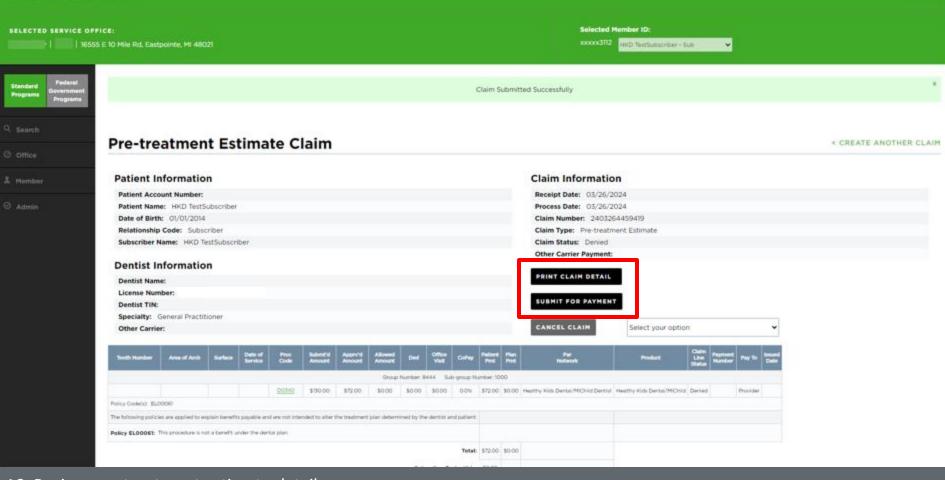

Welcome,

LOGOUT

10. Review pre-treatment estimate details

△ DELTA DENTAL Dental Office Toolkit

11. There are options to "Print Claim Detail" or "Submit for Payment"