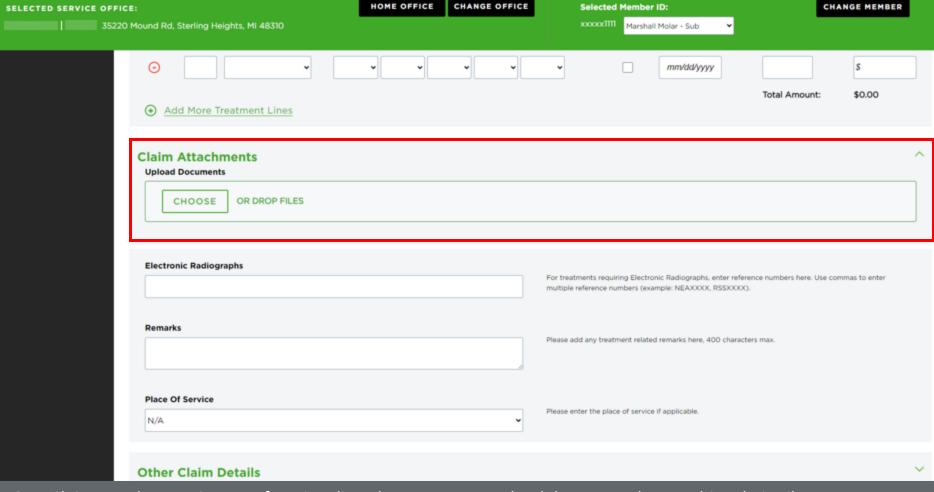

NOTE: When submitting a claim or PTE for a Dentist with multiple specialties, please select the specialty code to use for a claim

- 5. Enter the "Tooth Number," "Area of Arch," and "Surfaces" fields
- 6. Select the "Pre-Treatment Estimate" box
- 7. Enter "Procedure Code" and "Submit Amount" (repeat steps 5-7 if there are multiple treatment lines)
- 8. Fill in any additional claim details below if they are applicable to the claim you are entering

NOTE: Claim Attachments is a new functionality where users can upload documents by searching their File Explorer or dropping the file from the users' desktop.

9. If COB does not apply, check the box "I do NOT have any COB Details to add to this claim," and click "Submit Claim" (this is used to submit BOTH pre-treatment estimates and claims)