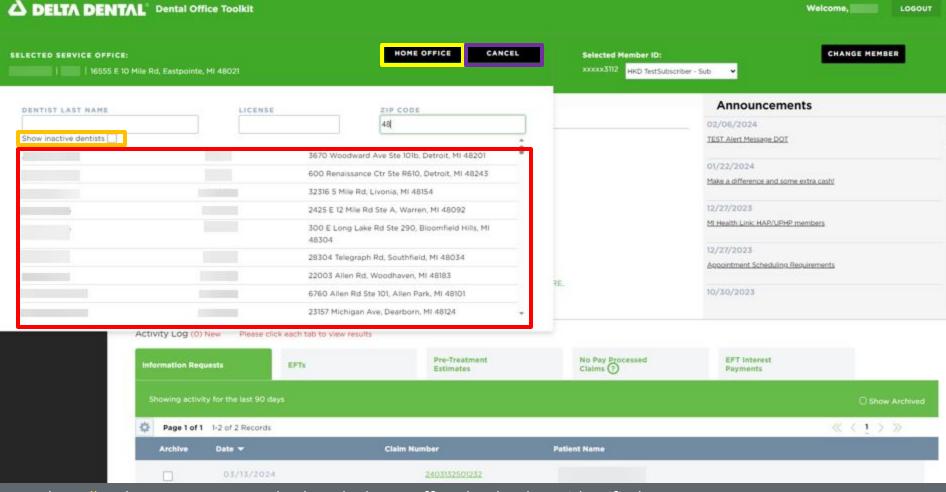

## **Select a Service Office**

1. To search for service offices associated with a provider's business, select the "Change Office" button on the top home bar

- 2. Search for any office associated with the business using last name, license, or ZIP Code
- 3. Search results will appear as the information is being typed in real-time

- 4. In the yellow box, you can return back to the home office that has been identified
- 5. In the box, you can cancel out of the search
- 6. In the orange box, you can include inactive providers in the search
- 7. In the red box, you can view all search results