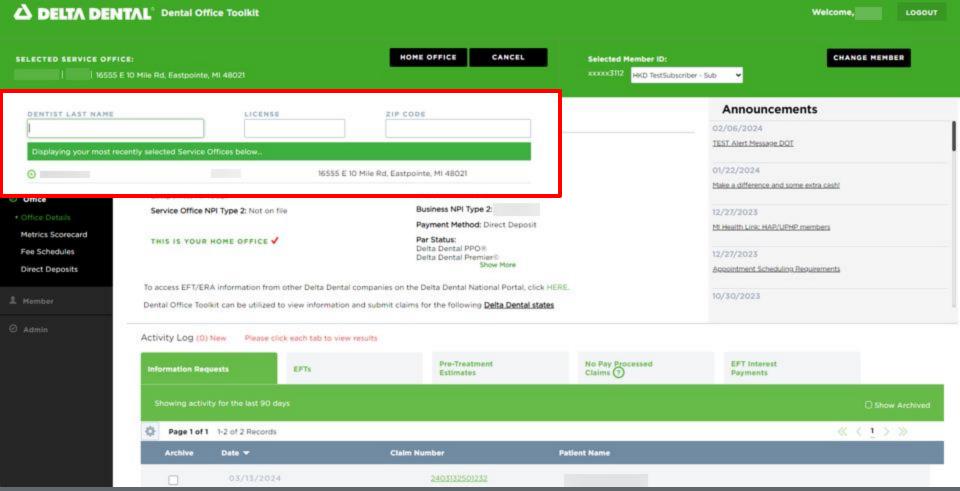

## **Select a Service Office**

1. To search for service offices associated with a provider's business, select the "Change Office" button on the top home bar

- 2. Search for any office associated with the business using last name, license, or ZIP Code
- 3. Search results will appear as the information is being typed in real-time

- 4. In the yellow box, you can return back to the home office that has been identified
- 5. In the box, you can cancel out of the search
- 6. In the orange box, you can include inactive providers in the search
- 7. In the red box, you can view all search results