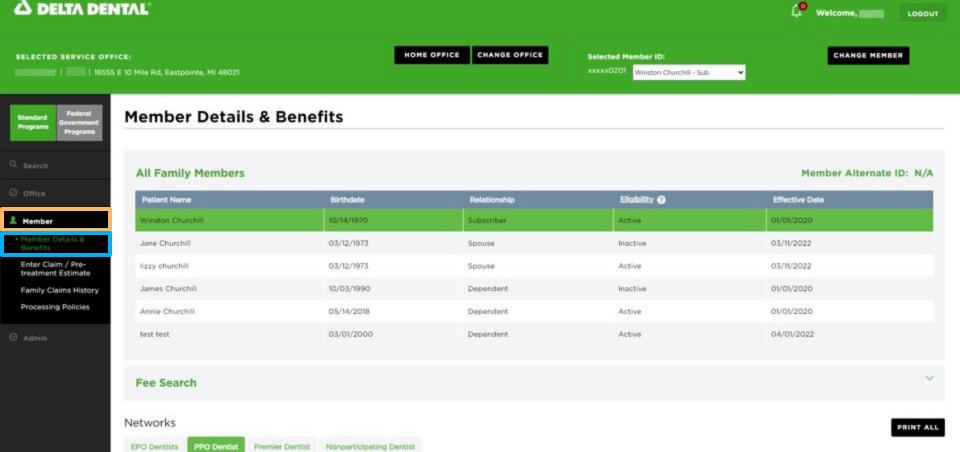

## **View and Print Member Benefits**

Pre-Treatment

No Pay Processed

Claims (?)

**EFT Interest** 

1. Click on the "Change Member" button on the top home bar

Please click each tab to view results

Information Requests

Activity Log (7) New

Message Center

2. Type in the Member First Name, Last Name, Date of Birth, and Member ID or SSN in the appropriate fields and click "Search"

**EFTs** 

- 3. Navigate to the Member tab in the orange box on the left side of the screen
- 4. Click "Member Details & Benefits" in the blue box

5. Select the desired Network tab and scroll down to browse the available documents
6. Click the "Print Section" button of your desired document, or click the "Print All" button located on the right side of the Networks header to print documents from all sections