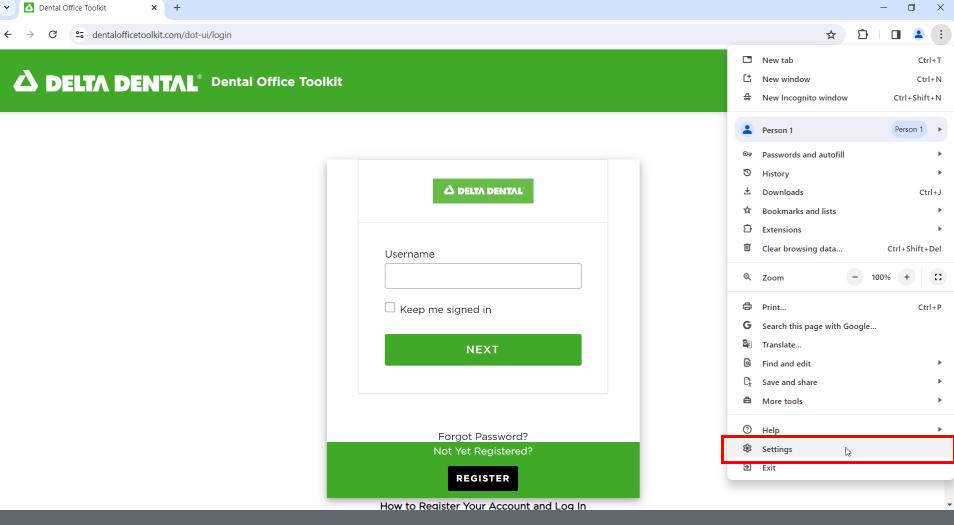

## **Allow Cookies in Google Chrome**

Note: This guide is for any users who are getting redirected back to the login page each time they attempt to log in

- 1. Navigate to https://www.dentalofficetoolkit.com/ in Google Chrome
- 2. Click on the three vertical dots in the top-right corner

3. Click on "Settings"

- 4. Click on "Privacy and security" on the left-side menu
- 5. Click on "Third-party cookies"

6. Under Sites allowed to use third-party cookies click "Add"

△ Dental Office Toolkit