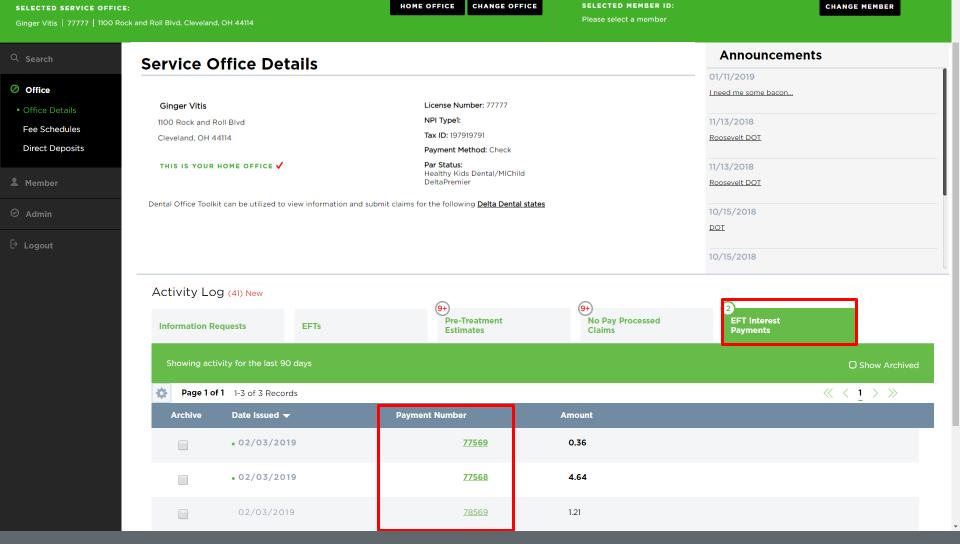

Net Payment: \$2,823.65

Garnishment:

Overpayment:

\$2,823.65

\$0.00

LOGOUT

- 7. View payment details of the EFT
- 8. Click on the claim number to view the associated claim

9. To view EFT interest payments, navigate to the tab on the far right of the activity log table 10. To view specific payments, click on the payment number of an EFT interest payment