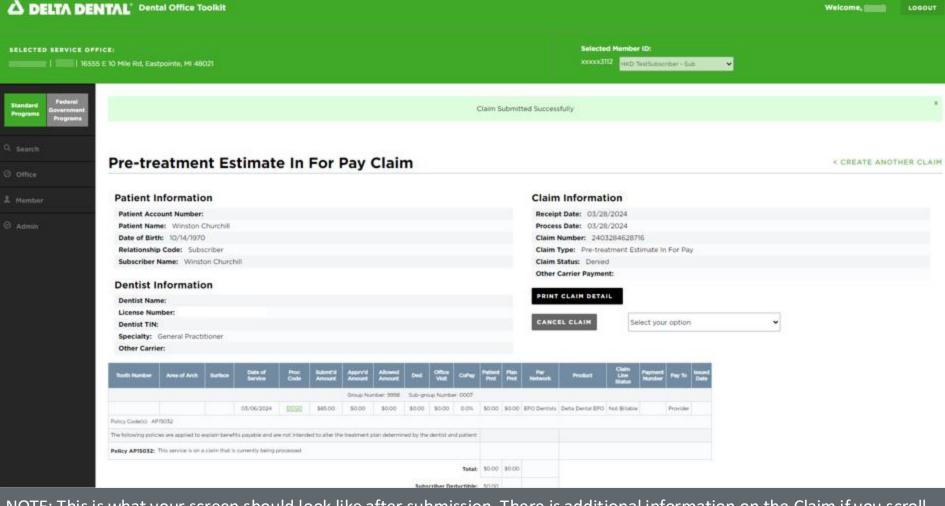

5. If COB does not apply, check the box "I do NOT have any COB Details to add to this claim," and click "Submit Claim"

Welcome,

NOTE: This is what your screen should look like after submission. There is additional information on the Claim if you scroll down towards the bottom of the page