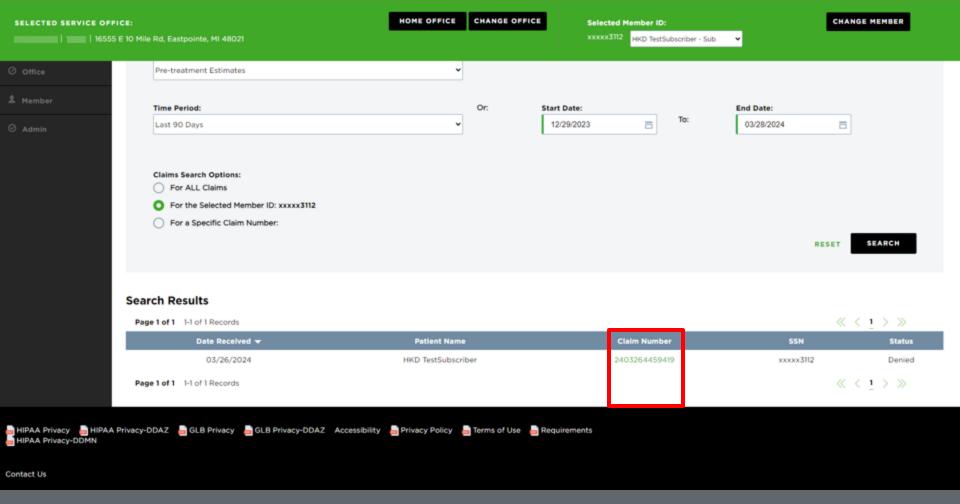

9. Click on the number of the pre-treatment estimate you are searching for from the results

< BACK TO SEARCH RESULTS

LOGOUT

16555 E 10 Mile Rd, Eastpointe, MI 4802

**Patient Information** 

10. Click on "Submit for Payment"

- 11. Review the details of the pre-treatment estimate and scroll down
- 12. If COB does not apply, check the box "I do NOT have any COB Details to add to this claim," and click "Submit Claim"