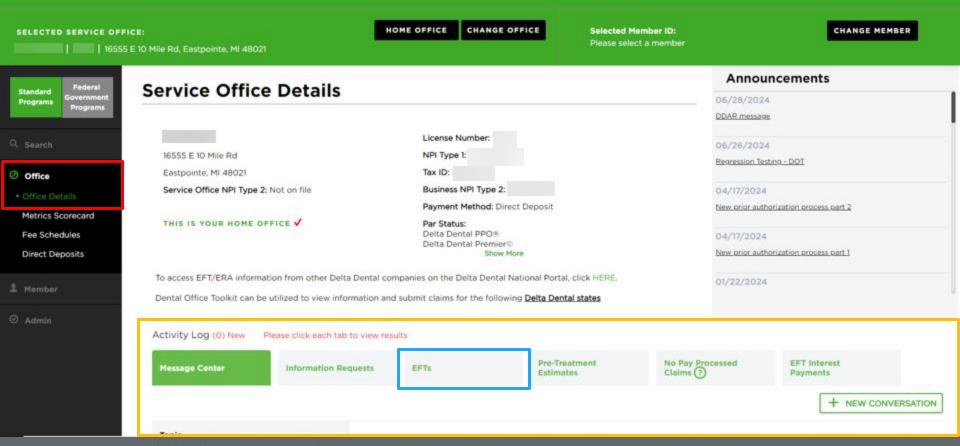

# **View and Manage EFTs**

- 1. Navigate to the "Office" tab on the left-hand navigation bar in red box
- 2. Click on "Office Details" to view the details of your designated service office
- 3. View the table at the bottom of the page titled "Activity Log" in yellow box
- 4. Click on "EFTs" in the blue box