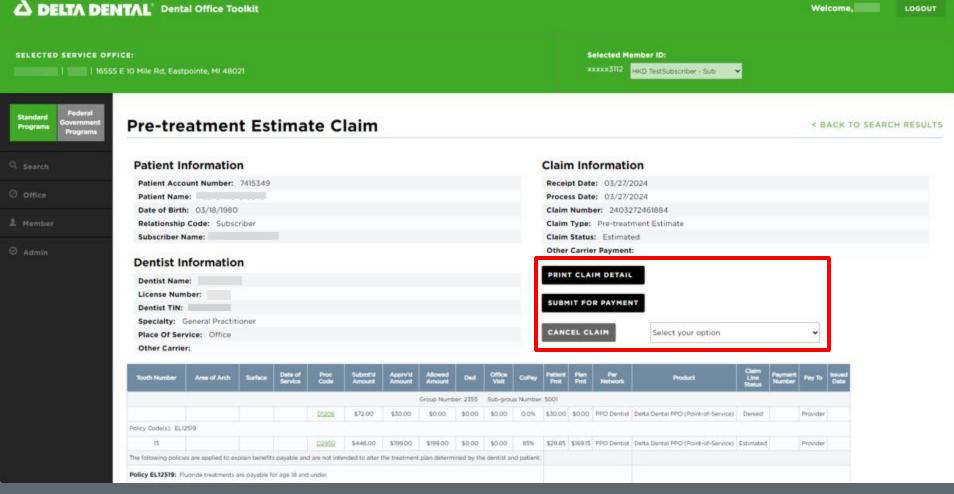

5. Once search results appear, click on any claim number to see a detailed breakdown of the claim

- 6. After clicking on a claim number, you can see the full details of the claim
- 7. There are options to "Print Claim Detail," "Submit for Payment" (for PTEs), or "Cancel Claim" (see page 97)

8. Here is another view of the claim breakdown, which displays specifics about tooth number, date of service, and cost amounts

Contact Us