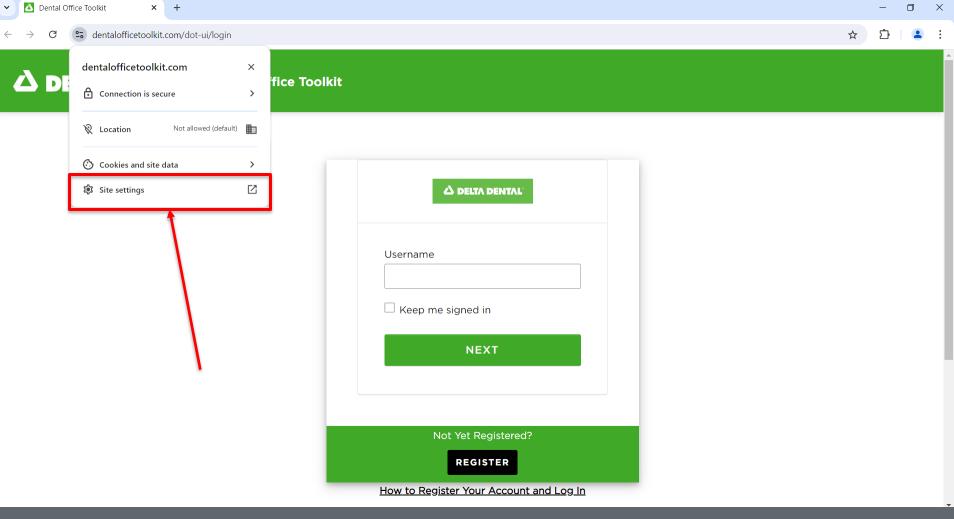

ll other DOT | T application functionalities.      |                                                   |                           |
| NOTE: Removing this ro                            | ole from a user will prevent them from acce   | essing the application.             |                                                   |                           |
| PLEASE NOTE: EFT acces                            | ss will be revoked upon the users next login  | n.                                  |                                                   |                           |

5. Select or deselect the user roles based on your preference, then click "Update"

CANCEL

UPDATE

# Allow Pop-Ups and Cookies in Google Chrome

**Allow Pop-Ups in Google Chrome** 



1. Click on the icon in the address bar



#### 2. Click on "Site settings"



## **Allow Cookies in Google Chrome**



Note: This guide is for any users who are getting redirected back to the login page each time they attempt to log in



- 1. Navigate to https://www.dentalofficetoolkit.com/ in Google Chrome
- 2. Click on the three vertical dots in the top-right corner



3. Click on "Settings"



- 4. Click on "Privacy and security" on the left-side menu
- 5. Click on "Third-party cookies"



6. Under Sites allowed to use third-party cookies click "Add"

△ Dental Office Toolkit

× Settings - Third-party cookies × +



ø

7. Enter https://www.dentalofficetoolkit.com/ and click "Add"

✓ △ Dental Office Toolkit

× Settings - Third-party cookies × +

Close out of Google Chrome and re-open it. Navigate back to <a href="https://www.d