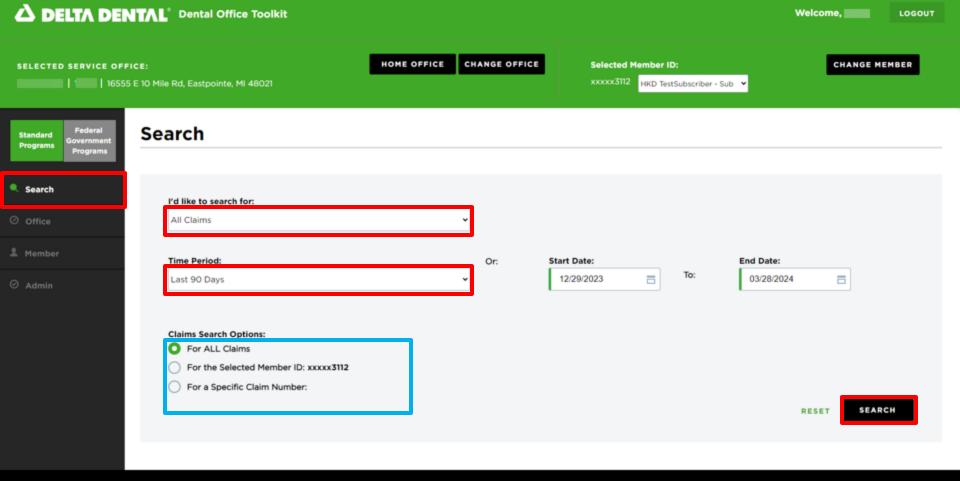

# **Search for a Claim**

- 1. Click "Search" on left-hand navigation bar
- 2. Select your claim search options and time period or start/end date
- 3. Filter search results by all claims, selected member ID, or by specific claim number
- 4. Click the "Search" button in the bottom right corner

#### **Search Results**

|              |                 |                    | <del>-</del>  |            |        |
|--------------|-----------------|--------------------|---------------|------------|--------|
| Service Date | Date Received ▼ | Patient Name       | Claim Number  | SSN        | Status |
| 03/06/2024   | 03/28/2024      | HKD TestSubscriber | 2403284630428 | xxxxxx3112 | Denied |
| 03/06/2024   | 03/28/2024      | Winston Churchill  | 2403284628716 | xxxxx0201  | Denied |
| 03/27/2024   | 03/28/2024      |                    | 2403282578861 | xxxxx5744  | Paid   |
| 03/27/2024   | 03/28/2024      |                    | 2403282577020 | xxxxx1950  | Paid   |
| 03/27/2024   | 03/28/2024      |                    | 2403282576644 | xxxxx3573  | Paid   |
| 03/27/2024   | 03/27/2024      |                    | 2403282576618 | xxxxx3573  | Paid   |
| 03/27/2024   | 03/27/2024      |                    | 2403282576598 | xxxxx4270  | Paid   |
| 03/27/2024   | 03/27/2024      |                    | 2403282576596 | xxxxx9642  | Paid   |
| 03/27/2024   | 03/27/2024      |                    | 2403282576546 | xxxxx6490  | Paid   |
| 03/27/2024   | 03/27/2024      |                    | 2403282576542 | xxxxx6490  | Paid   |
| 03/27/2024   | 03/27/2024      |                    | 2403282576494 | xxxxx0742  | Denied |
| 03/26/2024   | 03/27/2024      |                    | 2403272470445 | xxxxx8478  | Denied |
| 03/26/2024   | 03/27/2024      |                    | 2403272470443 | xxxxx6523  | Paid   |
| 03/26/2024   | 03/27/2024      |                    | 2403272470413 | xxxxx0562  | Paid   |
| 03/26/2024   | 03/27/2024      |                    | 2403272470365 | xxxxx0439  | Paid   |
| 03/26/2024   | 03/27/2024      |                    | 2403272470357 | xxxxx6776  | Paid   |
| 03/26/2024   | 03/27/2024      |                    | 2403272470313 | xxxxx8975  | Paid   |

5. Once search results appear, click on any claim number to see a detailed breakdown of the claim

- 6. After clicking on a claim number, you can see the full details of the claim
- 7. There are options to "Print Claim Detail," "Submit for Payment" (for PTEs), or "Cancel Claim" (see page 97)