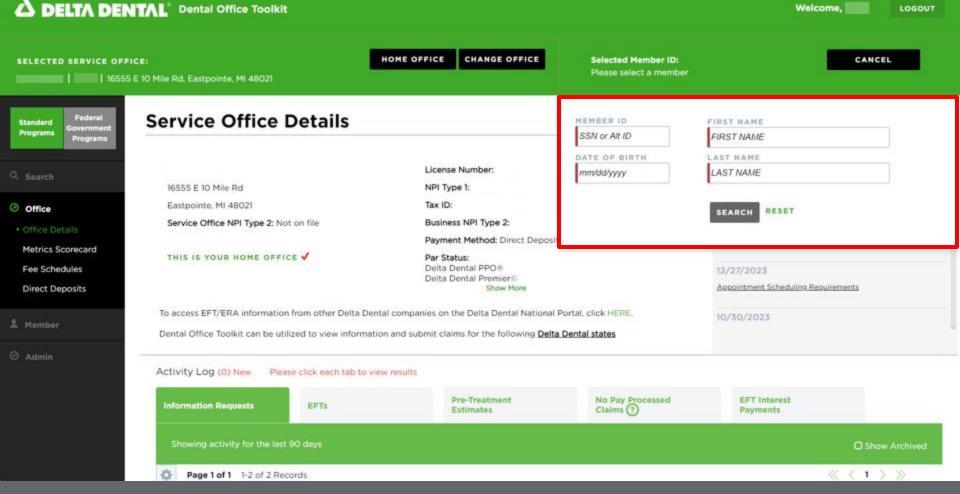

## Select a Member

1. Click on the "Change Member" button on the top home bar to enter a Member ID

2. Type in the Member First Name, Last Name, Date of Birth, and Member ID or SSN in the appropriate fields and click "Search"