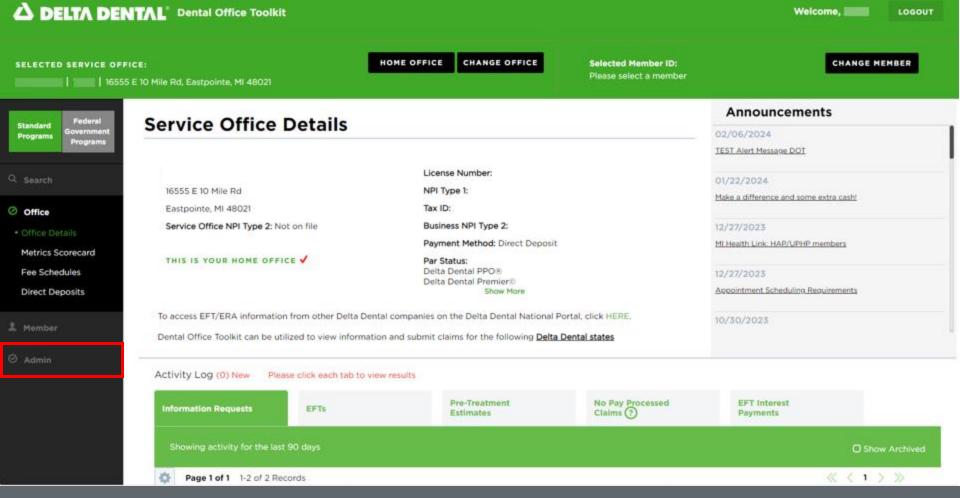

# **View Activity Log**

- 1. Select "Office Details" on the left-hand navigation bar
- 2. View the Activity Log as shown in red

- 3. You can toggle between all sections and items in the activity log as desired
- 4. You can easily store any records by clicking the "Archive" check box outlined in blue

# **View and Manage EFTs**

- 1. Navigate to the "Office" tab on the left-hand navigation bar in red box
- 2. Click on "Office Details" to view the details of your designated service office
- 3. View the table at the bottom of the page titled "Activity Log" in yellow box
- 4. Click on "EFTs" in the blue box