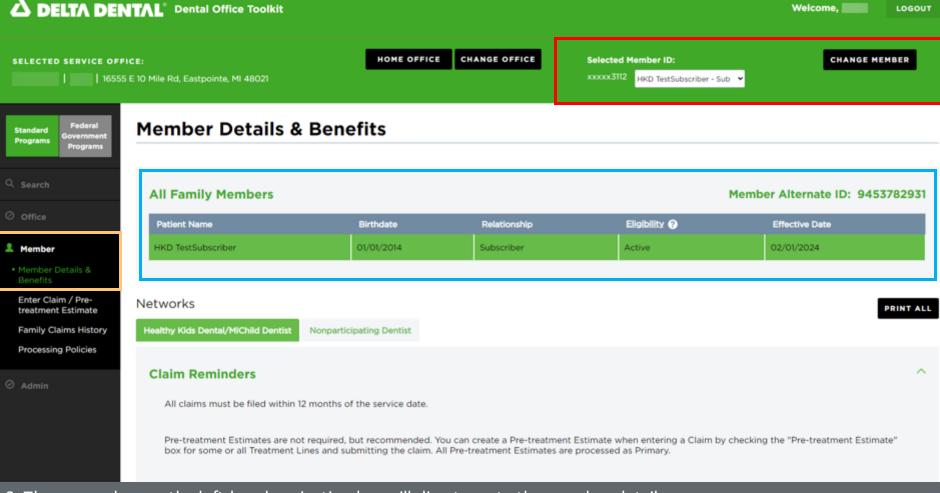

## Select a Member

1. Click on the "Change Member" button on the top home bar to enter a Member ID

2. Type in the Member First Name, Last Name, Date of Birth, and Member ID or SSN in the appropriate fields and click "Search"

Welcome,

LOGOUT

- 3. The orange box on the left-hand navigation bar will direct you to the member details page
- 4. The blue box will show the member name and relationship
- 5. The red box shows a quick view of the member you are viewing (by selecting the drop-down arrow, you can select a different member, ex: spouses or dependents)