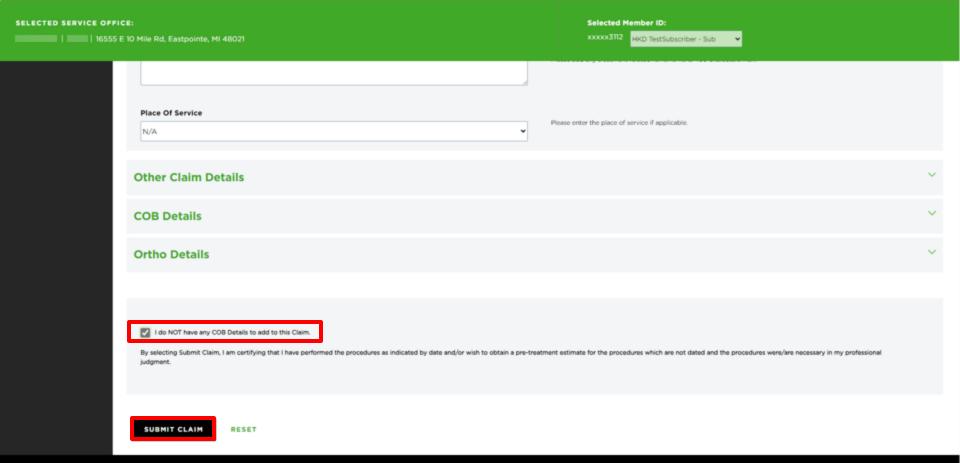

NOTE: When submitting a claim or PTE for a Dentist with multiple specialties, please select the specialty code to use for a claim

- 5. Enter the "Tooth Number," "Area of Arch," and "Surfaces" fields
- 6. Select the "Pre-Treatment Estimate" box
- 7. Enter "Procedure Code" and "Submit Amount" (repeat steps 5-7 if there are multiple treatment lines)
- 8. Fill in any additional claim details below if they are applicable to the claim you are entering

NOTE: Claim Attachments is a new functionality where users can upload documents by searching their File Explorer or dropping the file from the users' desktop.

9. If COB does not apply, check the box "I do NOT have any COB Details to add to this claim," and click "Submit Claim" (this is used to submit BOTH pre-treatment estimates and claims)