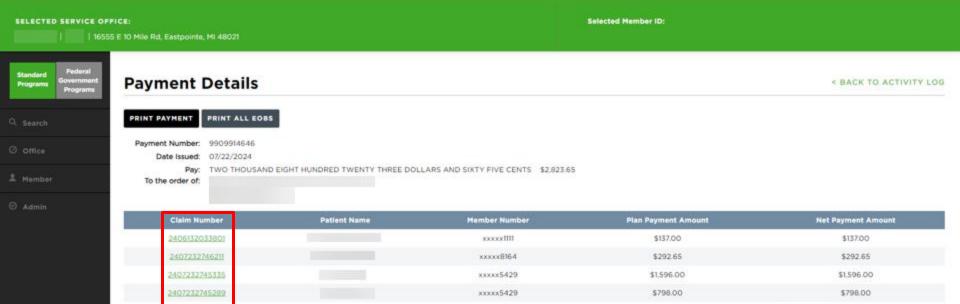

CHANGE OFFICE

Selected Member ID:

**CHANGE MEMBER** 

HOME OFFICE

5. View all EFTs

SELECTED SERVICE OFFICE:

6. To see more details, click on the payment number of the EFT you'd like to view

Total:

Net Payment: \$2,823.65

Garnishment:

Overpayment:

\$2,823.65

\$0.00

LOGOUT

- 7. View payment details of the EFT
- 8. Click on the claim number to view the associated claim

9. To view EFT interest payments, navigate to the tab on the far right of the activity log table 10. To view specific payments, click on the payment number of an EFT interest payment