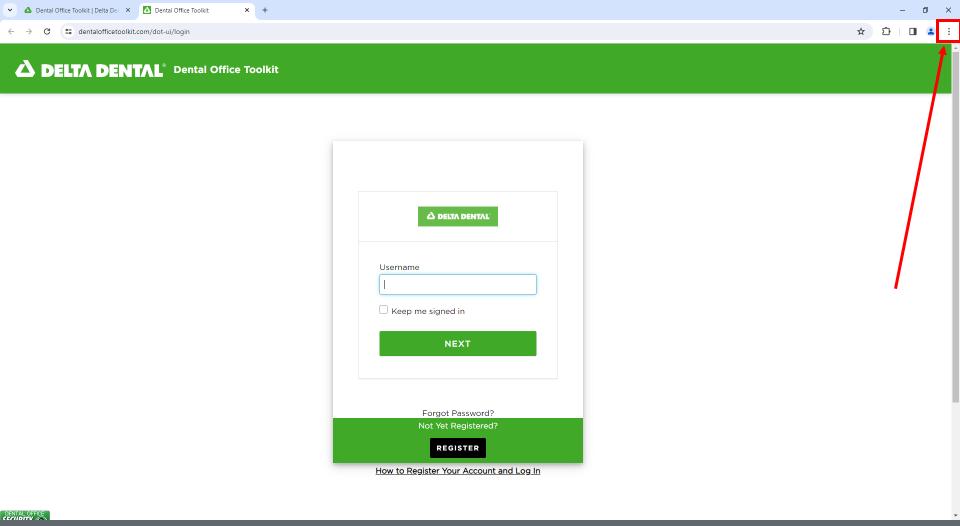

# Allow Pop-Ups and Cookies in Google Chrome

**Allow Pop-Ups in Google Chrome** 

1. Click on the icon in the address bar