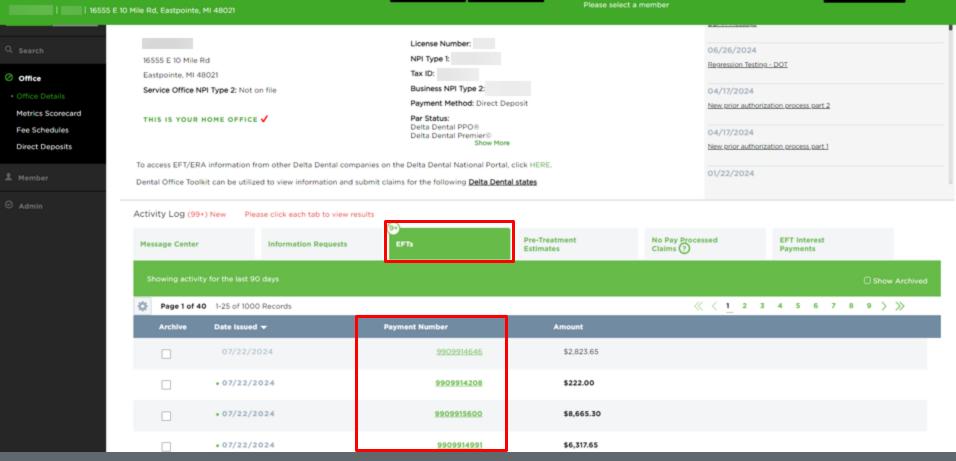

# **View and Manage EFTs**

- 1. Navigate to the "Office" tab on the left-hand navigation bar in red box
- 2. Click on "Office Details" to view the details of your designated service office
- 3. View the table at the bottom of the page titled "Activity Log" in yellow box
- 4. Click on "EFTs" in the blue box

CHANGE OFFICE

Selected Member ID:

**CHANGE MEMBER** 

HOME OFFICE

5. View all EFTs

SELECTED SERVICE OFFICE:

6. To see more details, click on the payment number of the EFT you'd like to view

Total: