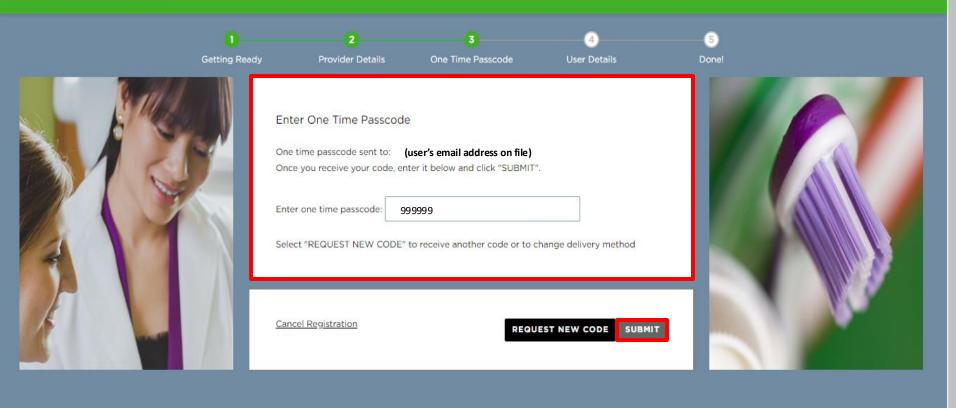

#### △ DELTA DENTAL® Dental Office Toolkit

5. Enter the one time passcode you received to the phone number or email address selected

📠 HIPAA Privacy 🔚 GLB Privacy 💂 Privacy Policy 🔚 Terms of Use 🔒 Requirements Contact Us