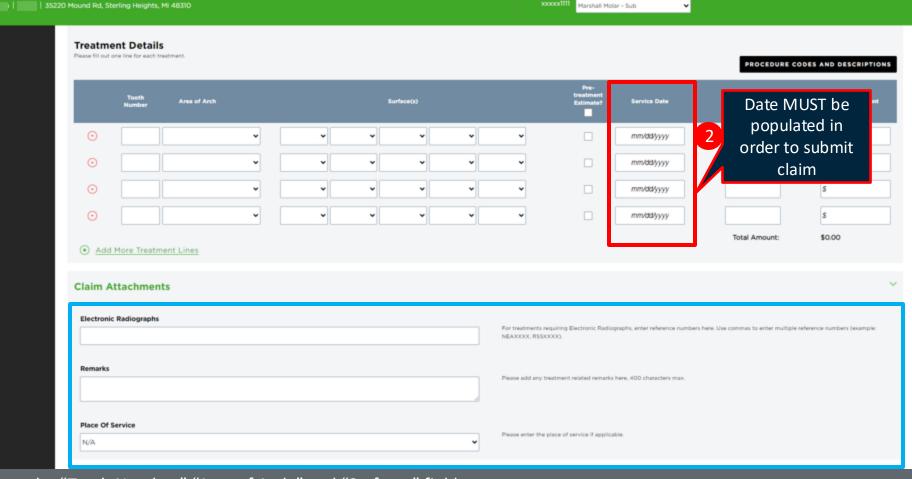

CHANGE OFFICE

Selected Member ID:

CHANGE MEMBER

HOME OFFICE

5. Enter the "Tooth Number," "Area of Arch," and "Surfaces" fields

SELECTED SERVICE OFFICE:

- 6. "Service Date" box MUST be completed in order to submit claim
- 7. Enter "Procedure Code" and "Submit Amount" (repeat steps 5-7 if there are multiple treatment lines)
- 8. Fill in any additional claim details below if they are applicable to the claim you are entering

NOTE: Claim Attachments is a new functionality where users can upload documents by searching their File Explorer or dropping the file from the users' desktop.

9. If COB does not apply, check the box "I do NOT have any COB Details to add to this claim," and click "Submit Claim" (this is used to submit BOTH pre-treatment estimates and claims)