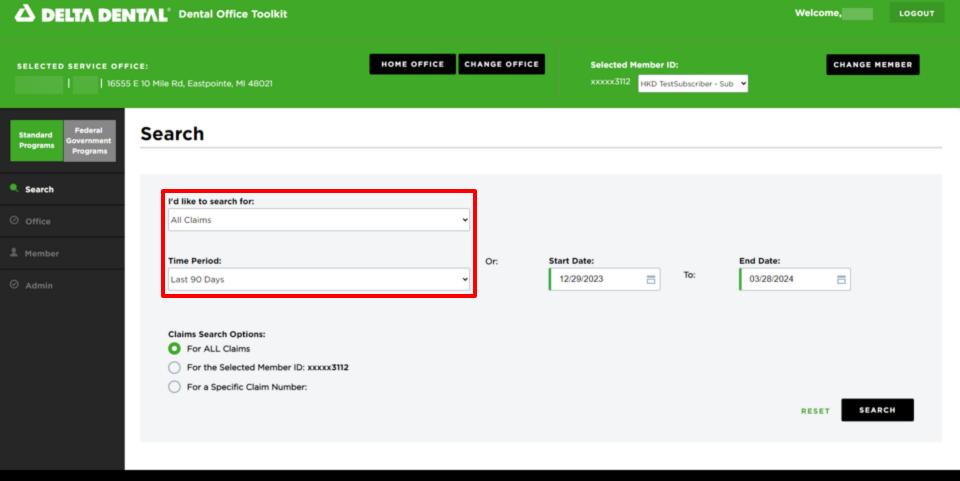

# **Search for a Claim**

- 1. Click "Search" on left-hand navigation bar
- 2. Select your claim search options and time period or start/end date
- 3. Filter search results by all claims, selected member ID, or by specific claim number
- 4. Click the "Search" button in the bottom right corner