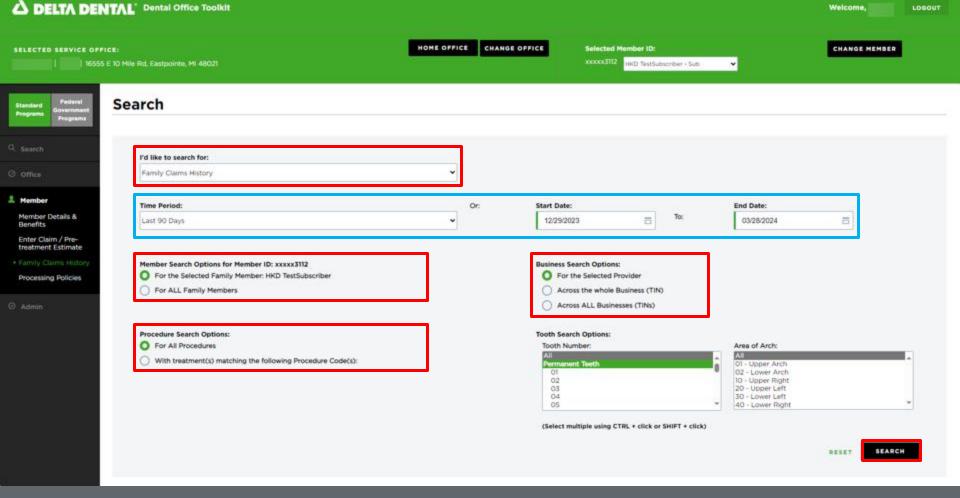

# **Search Family Claims History Across Businesses**

- 1. Navigate to the "Member" tab in the left-hand navigation bar
- 2. Click on "Family Claims History"

- 3. Fill out and select the options outlined in red
- 4. Enter your desired time period and start/end dates outlined in blue, and click "Search"