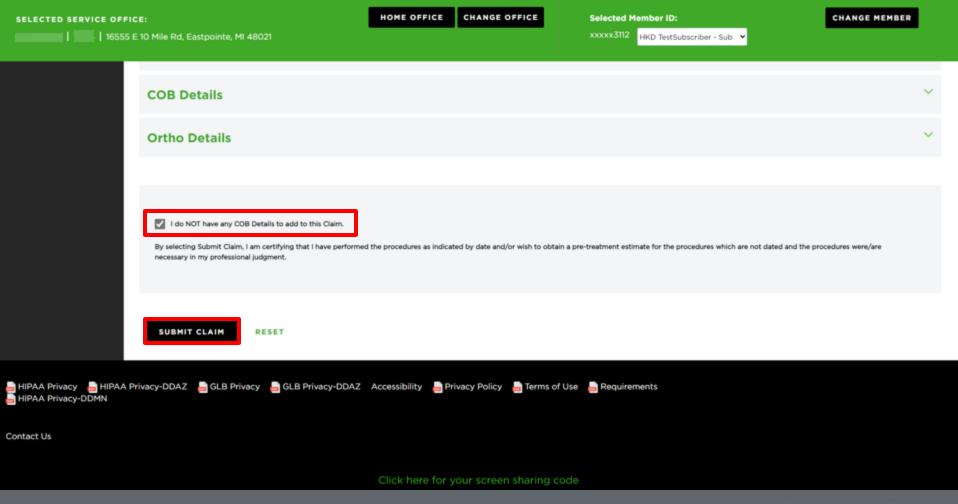

NOTE: Claim Attachments is a new functionality where users can upload documents by searching their File Explorer or dropping the file from the users' desktop.

9. If COB does not apply, check the box "I do NOT have any COB Details to add to this claim," and click "Submit Claim" (this is used to submit BOTH pre-treatment estimates and claims)