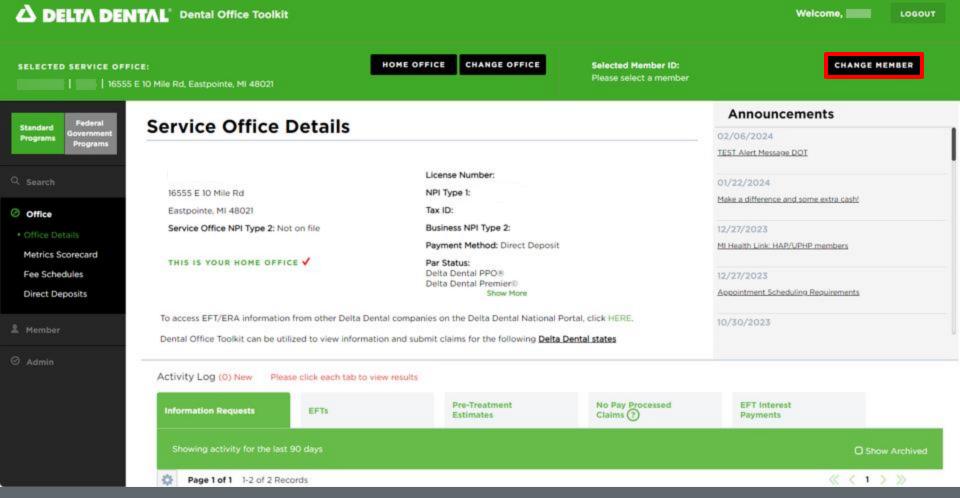

## Select a Member

1. Click on the "Change Member" button on the top home bar to enter a Member ID

2. Type in the Member First Name, Last Name, Date of Birth, and Member ID or SSN in the appropriate fields and click "Search"