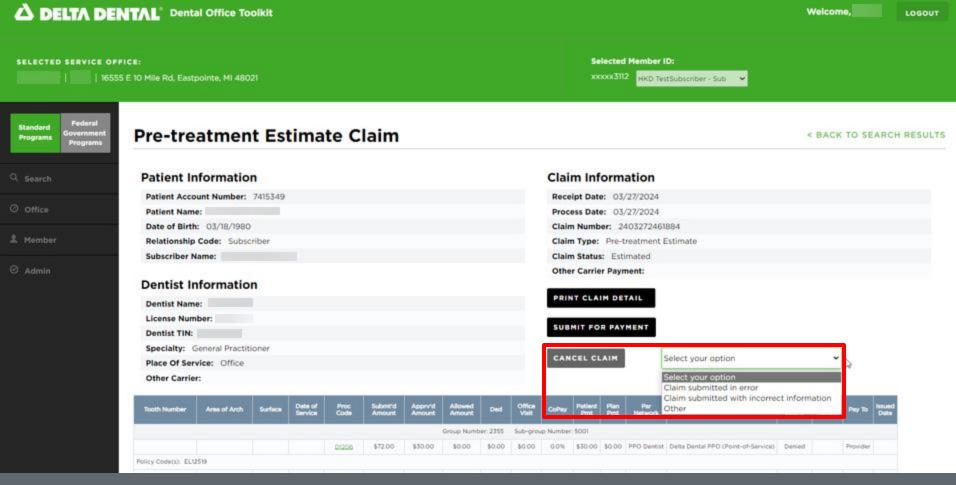

3. After searching, select the claim details to view

4. From the claim details page, choose the reason to cancel the claim and select "Cancel Claim"

5. Select "Yes" to confirm claim cancellation

△ DELTA DENTAL Dental Office Toolkit