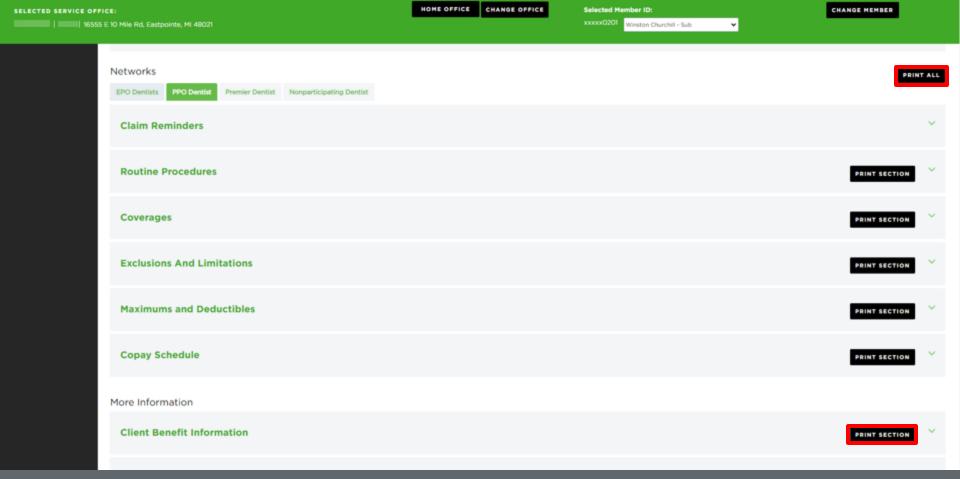

5. Select the desired Network tab and scroll down to browse the available documents
6. Click the "Print Section" button of your desired document, or click the "Print All" button located on the right side of the Networks header to print documents from all sections

#### 7. The desired document will display on another screen

8. Click the "Print" button