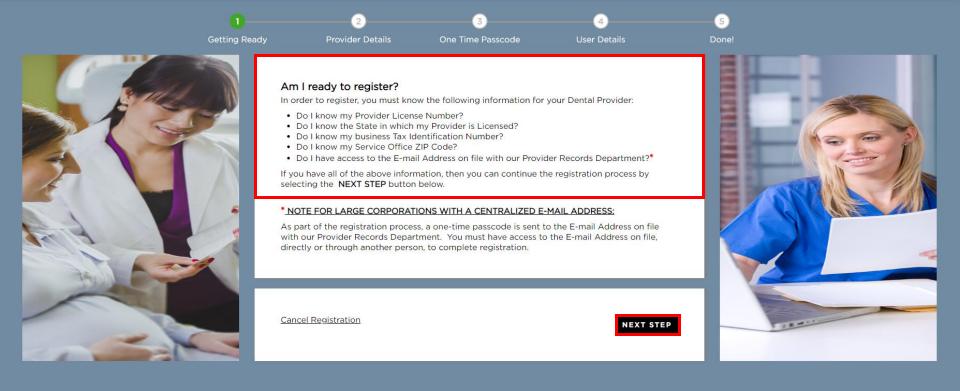

# **DOT Registration**

#### △ DELTA DENTAL® Dental Office Toolkit

1. Navigate to your local Delta Dental website and click Sign Up under the Dental Office Toolkit section

ᡖ HIPAA Privacy 📙 HIPAA Privacy-DDAZ 🔚 GLB Privacy 🎍 GLB Privacy-DDAZ 🛕 Accessibility 📗 Privacy Policy 📙 Terms of Use 📗 Requirements

2. Make sure the provider has their license number, state in which provider is Licensed, TIN, service office ZIP code, and contact information before clicking on "Next Step"