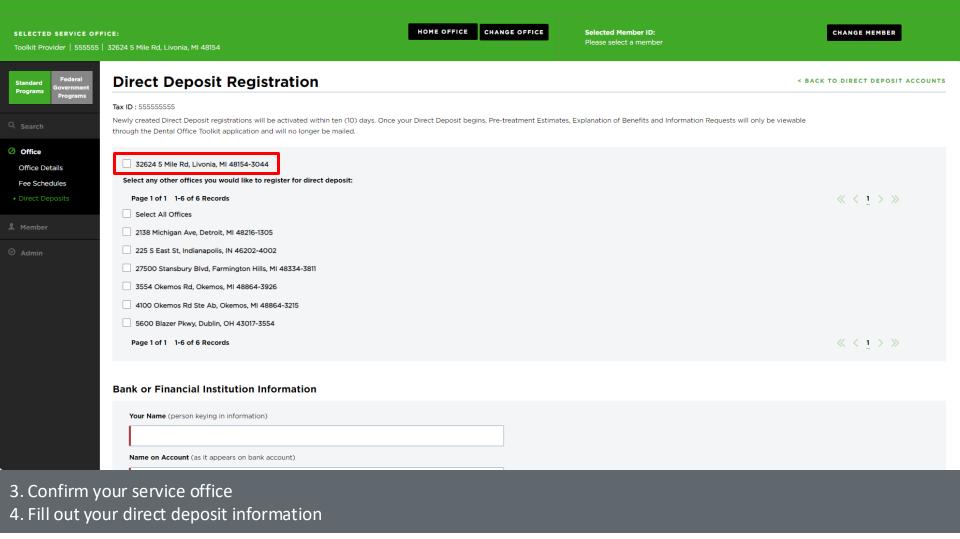

#### 5. Fill out your direct deposit information

6. Click "Continue"

- 7. Certify your acceptance by clicking the check box
- 8. Click "Accept"

Bradley Brackets | 6666 | 1100 Rock and Roll Blvd, Cleveland, OH 44114