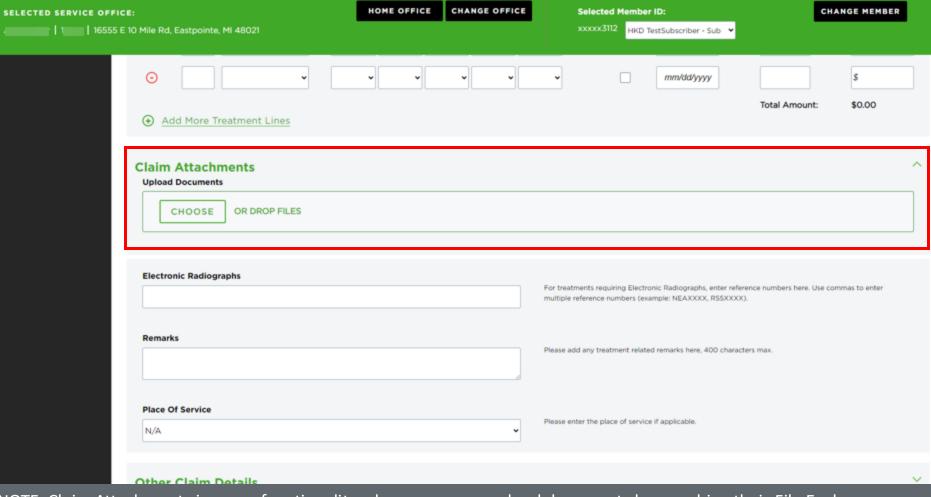

NOTE: Claim Attachments is a new functionality where users can upload documents by searching their File Explorer or dropping the file from the users' desktop.

9. If COB does not apply, check the box "I do NOT have any COB Details to add to this claim," and click "Submit Claim" (this is used to submit BOTH pre-treatment estimates and claims)