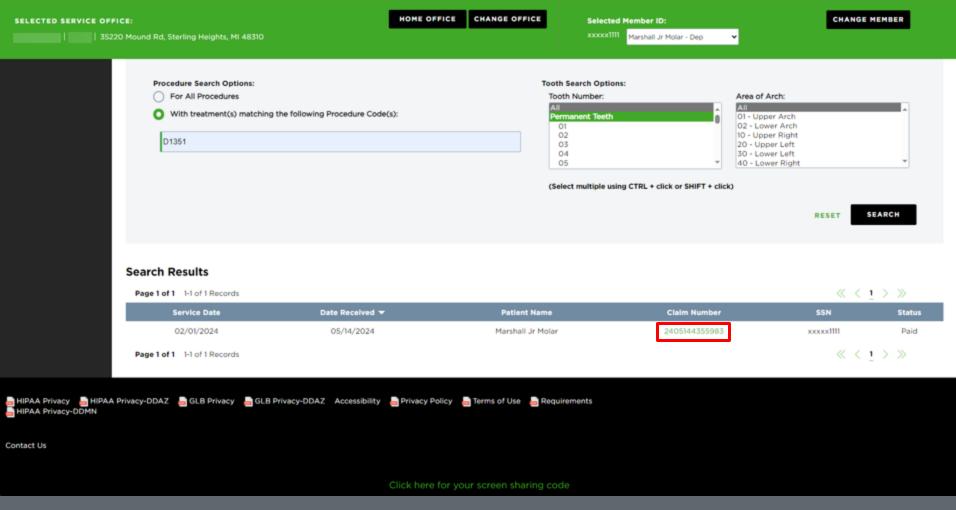

6. Click into the claim number in the search results

7. Review the date of service and claim line status to understand sealant eligibility