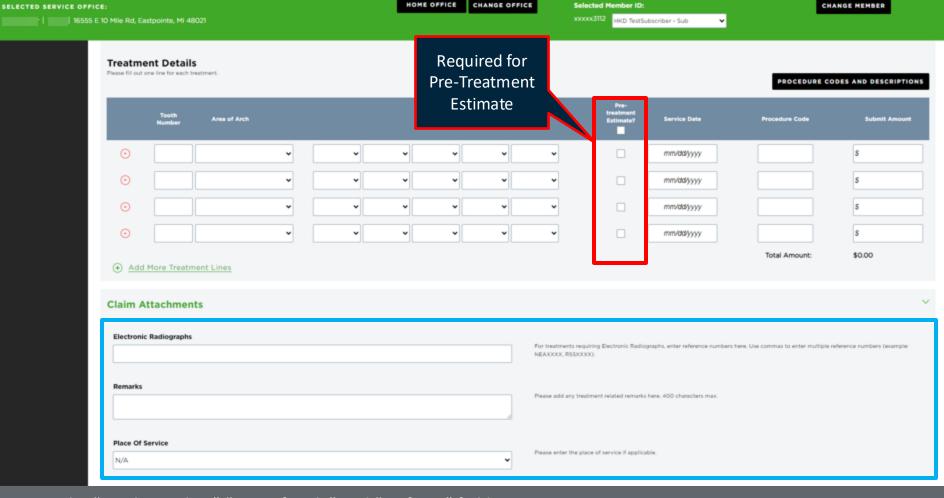

NOTE: When submitting a claim or PTE for a Dentist with multiple specialties, please select the specialty code to use for a claim

- 5. Enter the "Tooth Number," "Area of Arch," and "Surfaces" fields
- 6. Select the "Pre-Treatment Estimate" box
- 7. Enter "Procedure Code" and "Submit Amount" (repeat steps 5-7 if there are multiple treatment lines)
- 8. Fill in any additional claim details below if they are applicable to the claim you are entering

NOTE: Claim Attachments is a new functionality where users can upload documents by searching their File Explorer or dropping the file from the users' desktop.

9. If COB does not apply, check the box "I do NOT have any COB Details to add to this claim," and click "Submit Claim" (this is used to submit BOTH pre-treatment estimates and claims)