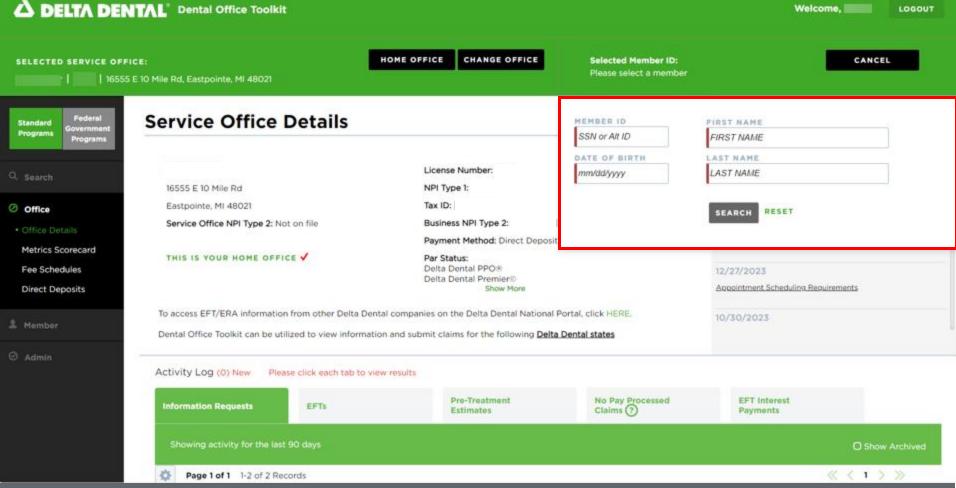

## Select a Member

1. Click on the "Change Member" button on the top home bar to enter a Member ID

2. Type in the Member First Name, Last Name, Date of Birth, and Member ID or SSN in the appropriate fields and click "Search"