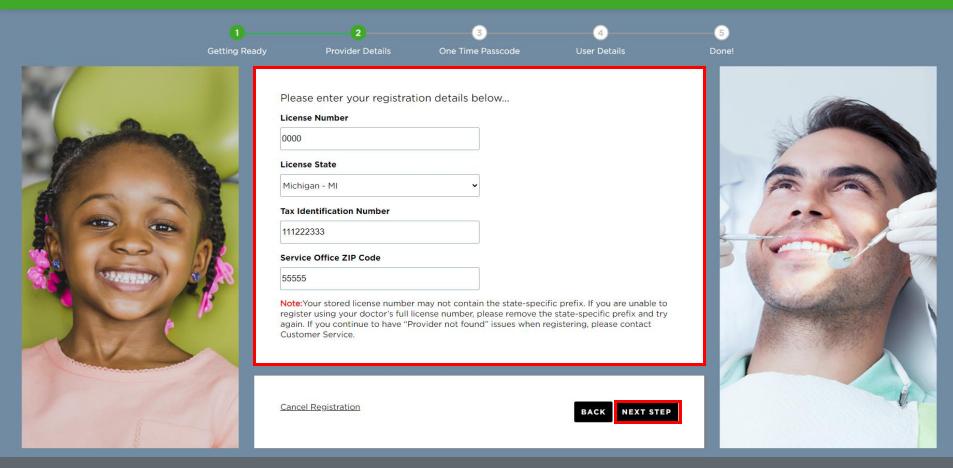

#### △ DELTA DENTAL® Dental Office Toolkit

3. Ensure the provider accurately types in the license number, state in which provider is licensed, TIN, and service office ZIP code and then click "Next Step"