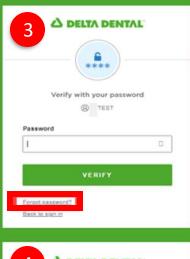

- 3. Click "Forgot Password?"
- 4. Click the "Send Me An Email" and the authentication code will be sent to the email listed
- 5. An email will be sent to the email address listed in Step 3
- 6. Enter the code from the email
- 7. Enter and re-enter your new password