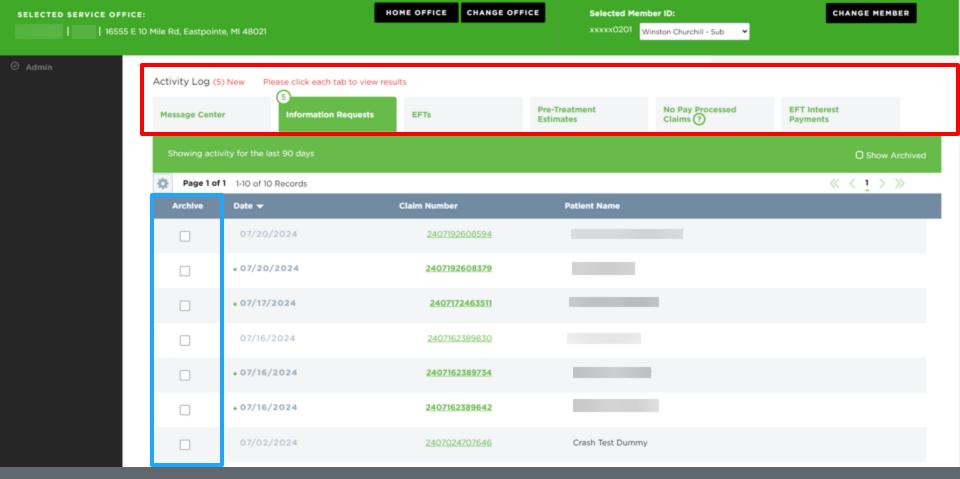

# **View Activity Log**

- 1. Select "Office Details" on the left-hand navigation bar
- 2. View the Activity Log as shown in red

- 3. You can toggle between all sections and items in the activity log as desired
- 4. You can easily store any records by clicking the "Archive" check box outlined in blue