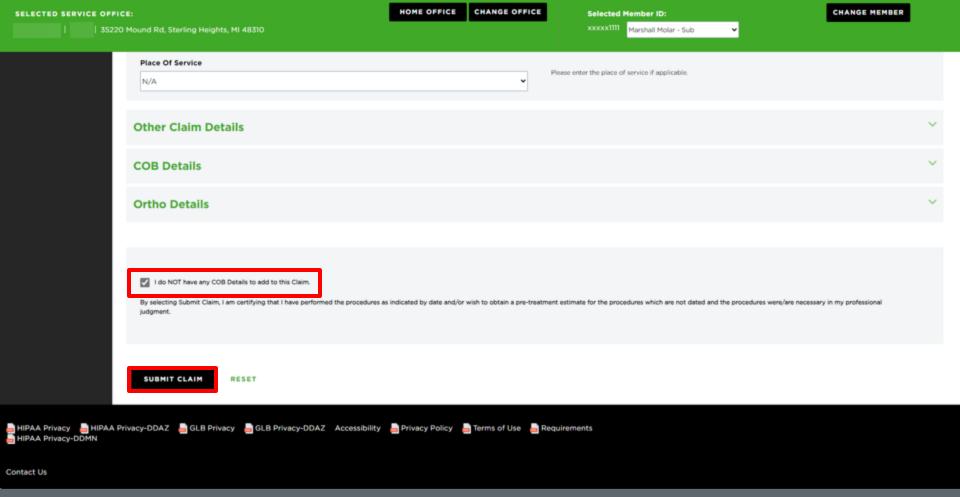

NOTE: Claim Attachments is a new functionality where users can upload documents by searching their File Explorer or dropping the file from the users' desktop.

9. If COB does not apply, check the box "I do NOT have any COB Details to add to this claim," and click "Submit Claim" (this is used to submit BOTH pre-treatment estimates and claims)

5. If COB does not apply, check the box "I do NOT have any COB Details to add to this claim," and click "Submit Claim"

Welcome,

NOTE: This is what your screen should look like after submission. There is additional information on the Claim if you scroll down towards the bottom of the page