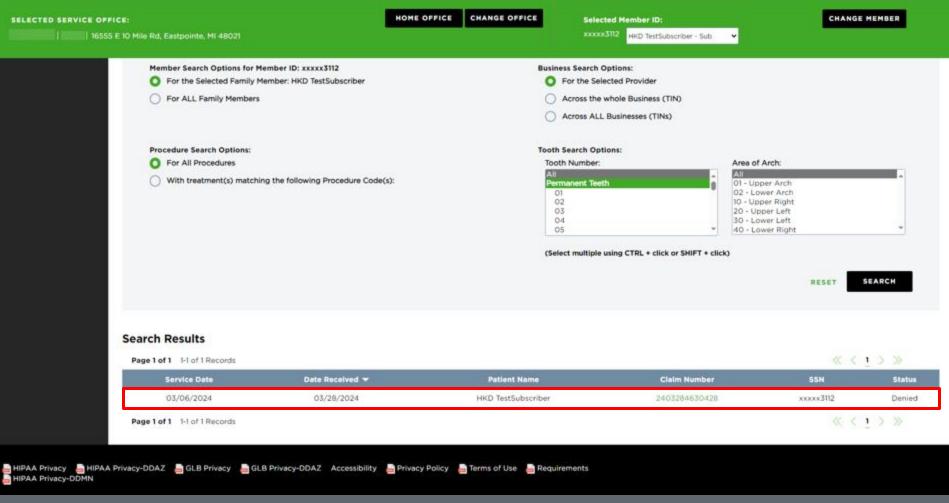

# **Search Family Claims History Across Businesses**

- 1. Navigate to the "Member" tab in the left-hand navigation bar
- 2. Click on "Family Claims History"

- 3. Fill out and select the options outlined in red
- 4. Enter your desired time period and start/end dates outlined in blue, and click "Search"

- 5. View search results
- 6. Click on any claim number for details

Welcome,

LOCOUT

7. View claim details