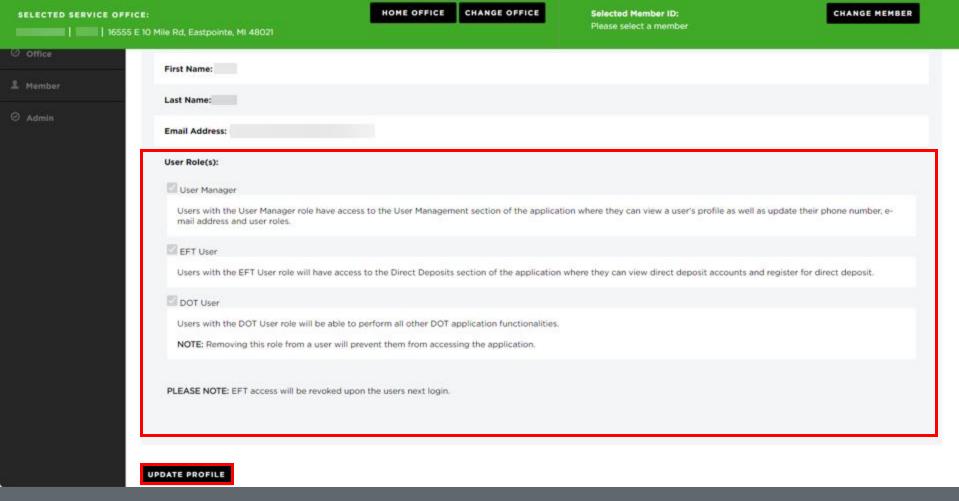

4. To view and change the user role(s) of any individual user based on your preferences, click on "Update Profile"

| Email Address:                                    |                                               |                                     |                                                   |                           |
|---------------------------------------------------|-----------------------------------------------|-------------------------------------|---------------------------------------------------|---------------------------|
| User Role(s):                                     |                                               |                                     |                                                   |                           |
| Users with the User Ma<br>mail address and user r |                                               | ement section of the application w  | here they can view a user's profile as well as up | date their phone number,  |
| ☐ <mark>E</mark> FT User                          |                                               |                                     |                                                   |                           |
| Users with the EFT Use                            | er role will have access to the Direct Deposi | its section of the application wher | e they can view direct deposit accounts and reg   | ister for direct deposit. |
|                                                   | er role will be able to perform all other DOT | T application functionalities.      |                                                   |                           |
| NOTE: Removing this ro                            | ole from a user will prevent them from acce   | essing the application.             |                                                   |                           |
| PLEASE NOTE: EFT acces                            | ss will be revoked upon the users next login  | n.                                  |                                                   |                           |

5. Select or deselect the user roles based on your preference, then click "Update"

CANCEL

UPDATE