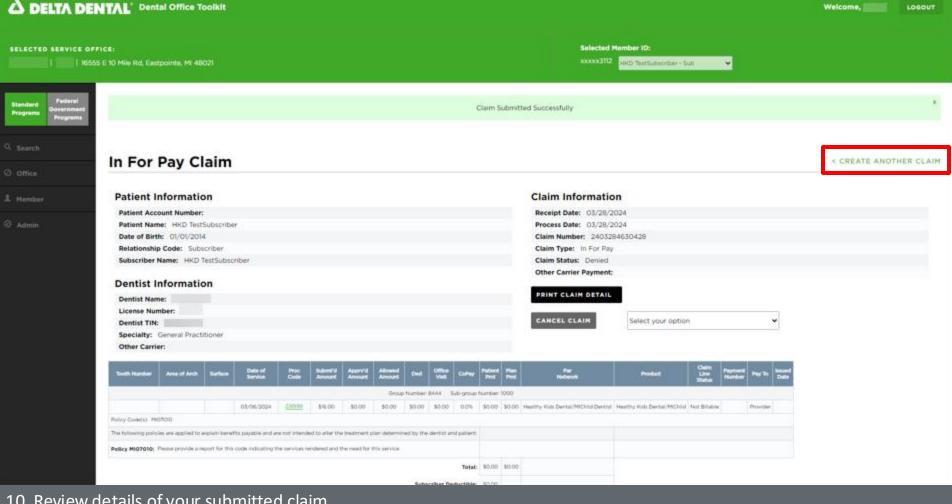

## **Submit a Claim**

Use Case 2—Submit a Series of Claims

- 10. Review details of your submitted claim
- 11. To submit a series of claims for various members, click on "Create Another Claim"

12. Enter a new member ID in the "Change Member" field to continue without leaving the claim submission page