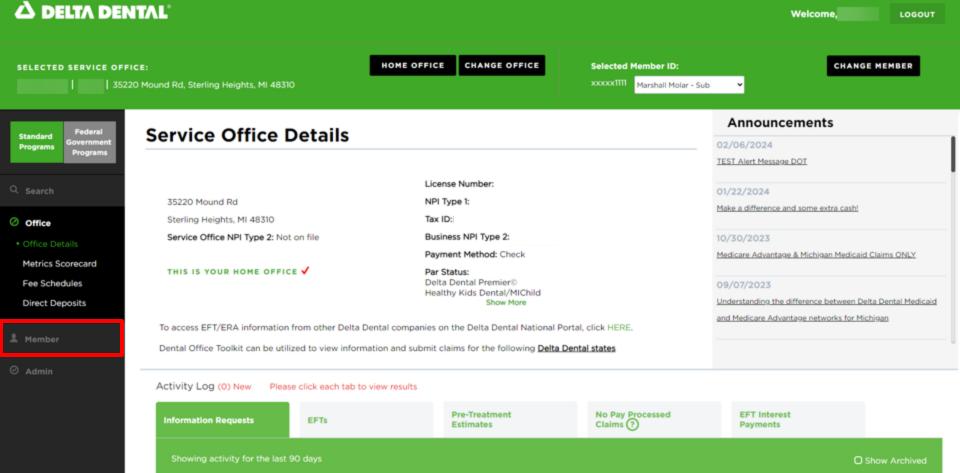

# **View Activity Log**

- 1. Select "Office Details" on the left-hand navigation bar
- 2. View the Activity Log as shown in red

- 3. You can toggle between all sections and items in the activity log as desired
- 4. You can easily store any records by clicking the "Archive" check box outlined in blue

# **View and Manage EFTs**

- 1. Navigate to the "Office" tab on the left-hand navigation bar in red box
- 2. Click on "Office Details" to view the details of your designated service office
- 3. View the table at the bottom of the page titled "Activity Log" in yellow box
- 4. Click on "EFTs" in the blue box