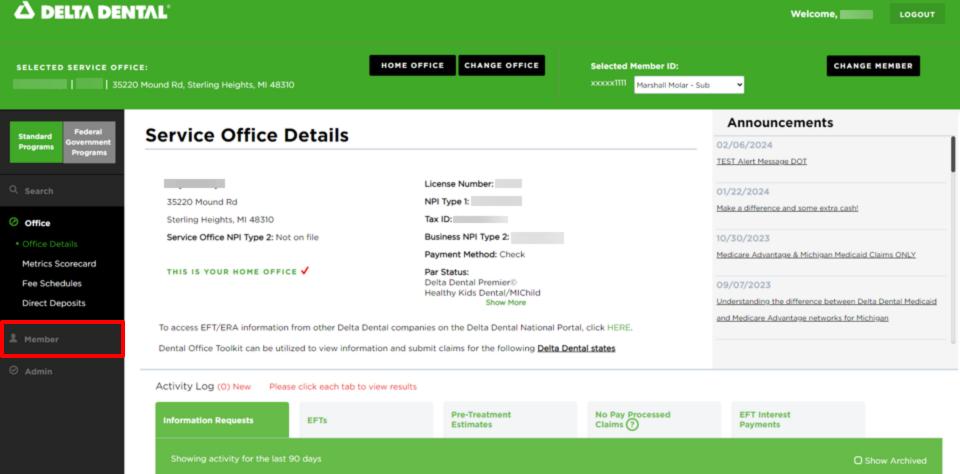

# **View Activity Log**

- 1. Select "Office Details" on the left-hand navigation bar
- 2. View the Activity Log as shown in red

- 3. You can toggle between all sections and items in the activity log as desired
- 4. You can easily store any records by clicking the "Archive" check box outlined in blue

# **View and Manage EFTs**

- 1. Navigate to the "Office" tab on the left-hand navigation bar in red box
- 2. Click on "Office Details" to view the details of your designated service office
- 3. View the table at the bottom of the page titled "Activity Log" in yellow box
- 4. Click on "EFTs" in the blue box