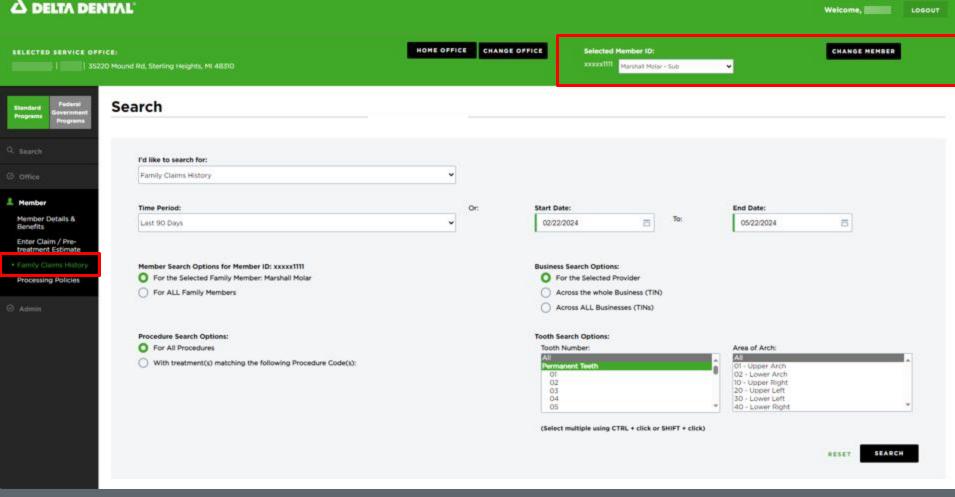

# **Search Family Claims History Across Businesses**

- 1. Navigate to the "Member" tab in the left-hand navigation bar
- 2. Click on "Family Claims History"

- 3. Fill out and select the options outlined in red
- 4. Enter your desired time period and start/end dates outlined in blue, and click "Search"