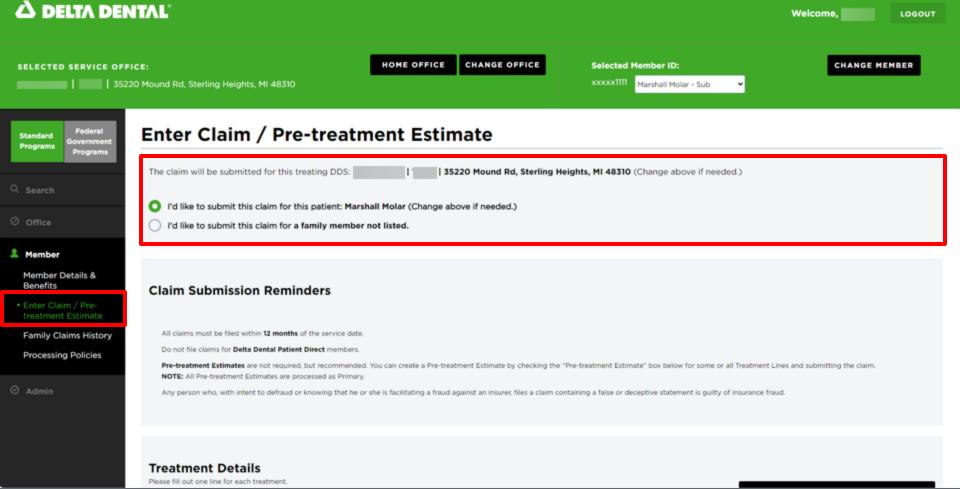

## Submit a Pre-treatment Estimate (PTE)

1. Enter the member you would like to submit a pre-treatment estimate for

You have no Information Requests at this time.

2. Once the member has been selected, click the "Member" tab on the left-hand navigation bar

#### Treatment Details

Please fill out one line for each treatment

- 3. Click "Enter Claim/Pre-treatment Estimate" on the left-hand navigation bar
- 4. Select the member you would like to submit the Pre-treatment Estimate for