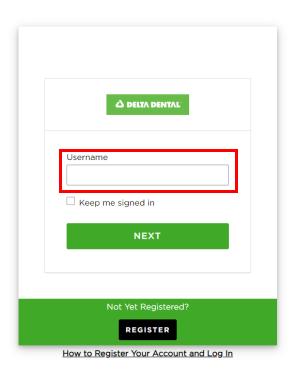

## **Reset Password**

DENTAL OFFICE
SECURITY
SCANNED
TRUST GUARD

- 1. Navigate to your local Delta Dental website and click Log In under the Dental Office Toolkit section
- 2. On the DOT login screen, enter your Username, and click "Next"