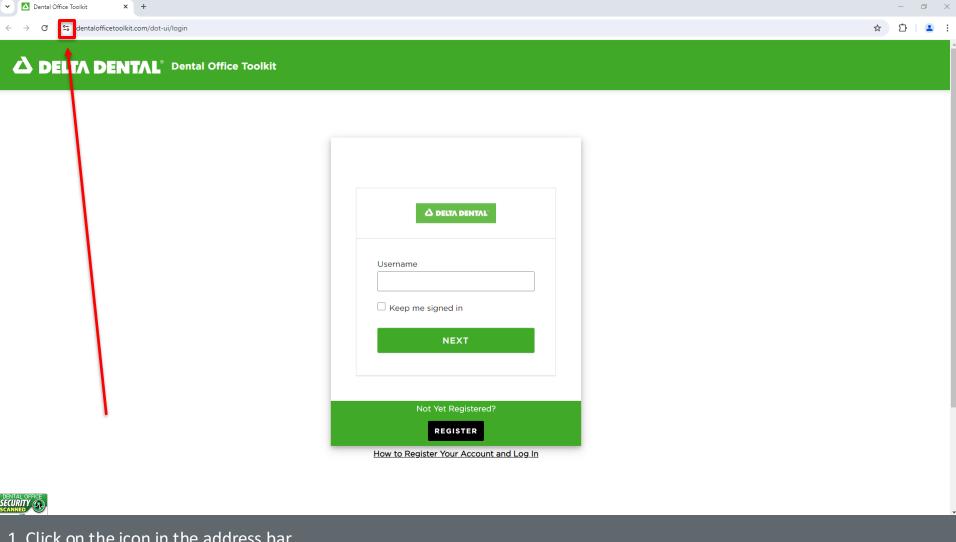

# Allow Pop-Ups and Cookies in Google Chrome

**Allow Pop-Ups in Google Chrome** 

1. Click on the icon in the address bar