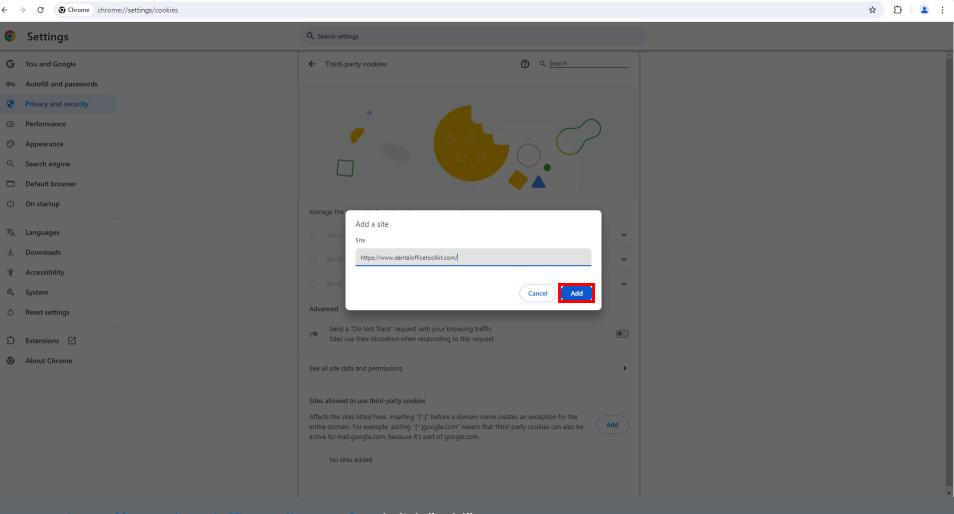

× Settings - Third-party cookies × +

ø

7. Enter https://www.dentalofficetoolkit.com/ and click "Add"

✓ △ Dental Office Toolkit

× Settings - Third-party cookies × +

Close out of Google Chrome and re-open it. Navigate back to <a href="https://www.dentalofficetoolkit.com/">https://www.dentalofficetoolkit.com/</a>