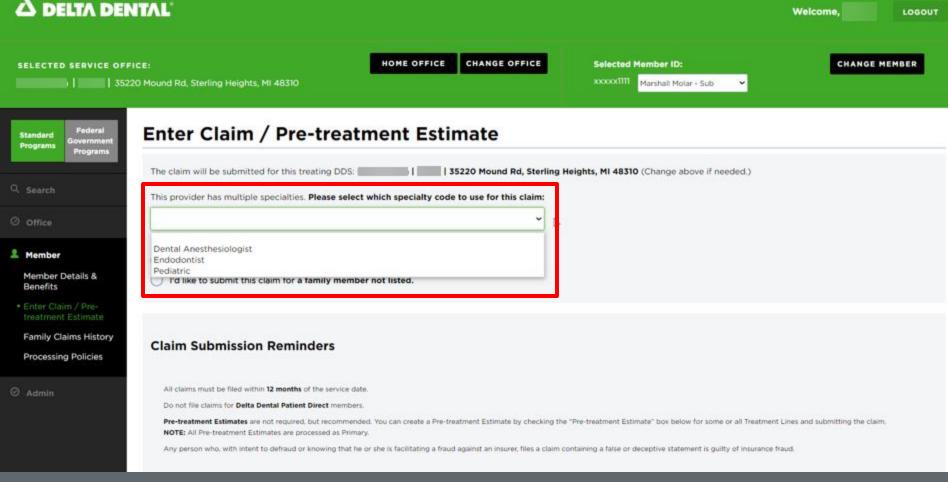

NOTE: When submitting a claim or PTE for a Dentist with multiple specialties, please select the specialty code to use for a claim

- 5. Enter the "Tooth Number," "Area of Arch," and "Surfaces" fields
- 6. Select the "Pre-Treatment Estimate" box
- 7. Enter "Procedure Code" and "Submit Amount" (repeat steps 5-7 if there are multiple treatment lines)
- 8. Fill in any additional claim details below if they are applicable to the claim you are entering

- 3. Click on "Enter Claim/Pre-treatment Estimate" on the left-hand navigation bar
- 4. Select the member you would like to submit the claim for

NOTE: When submitting a claim or PTE for a Dentist with multiple specialties, please select the specialty code to use for a claim