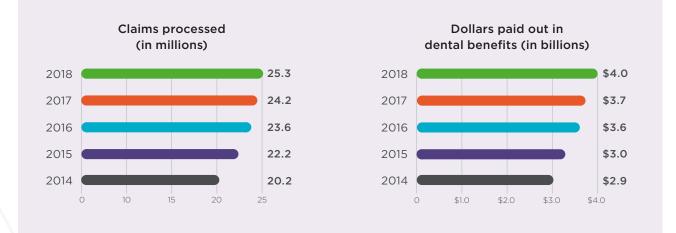

# Combined Business Summary<sup>1</sup>

| Claims processed                        | 25.3 million   |
|-----------------------------------------|----------------|
| Claims processed within 10 working days | 99.2 percent   |
| Submitted charges                       | \$9.8 billion  |
| Paid charges                            | .\$4 billion   |
| Total cost management savings           | .\$6 billion   |
| Total new business                      | .\$361 million |
| Total covered people                    | .14 million    |